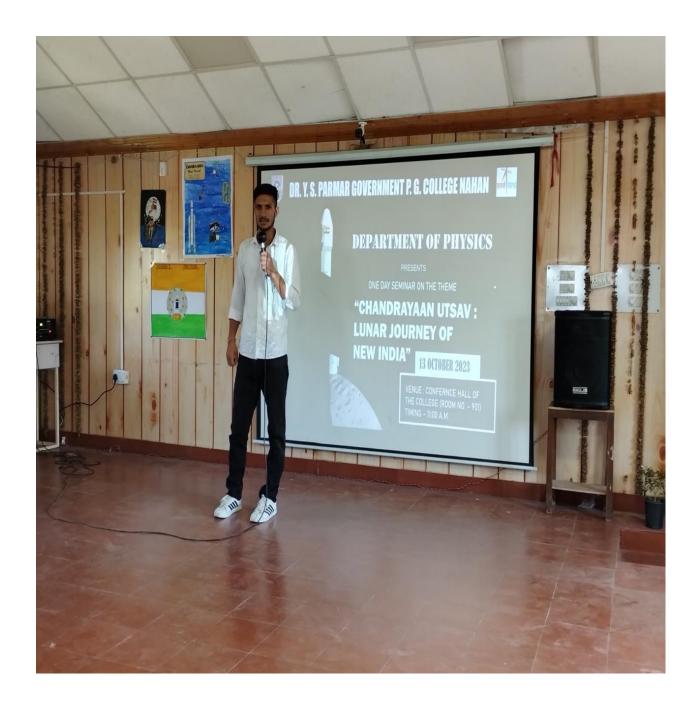

and successful landing of Chandrayaan -III on the Lunar South Pole. Seminar was organized in college conference Hall. Principal of the college Dr. Veena Rathor graced the occasion as chief guest. Physics students presented beautiful power point presentations on India's Lunar missions viz. Chandrayaan-I, Chandrayaan-II, Chandrayaan-III. Total 98 students (including presenters) were present in the seminar. Chandrayaan –III is India's third lunar exploration mission under the Indian Space Research Organization (ISRO) Chandrayaan programme. At the end Chief guest of the seminar Dr. Veena Rathor congratulated the participants and faculty members for successful organization of the Seminar.

HOD Physics

Principal

Dr. YSPGPGC Nahan
Principal

Dr. Yashwant Singh Parmar Govt. P.G. College, Nahan