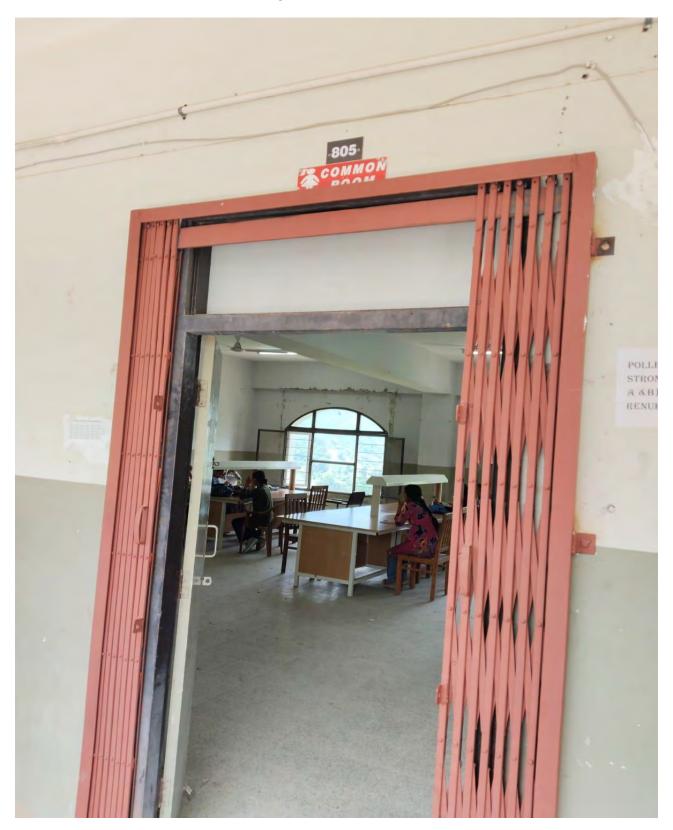

#### i. Common room for girls: Yes

There is a well-furnished common room for girls