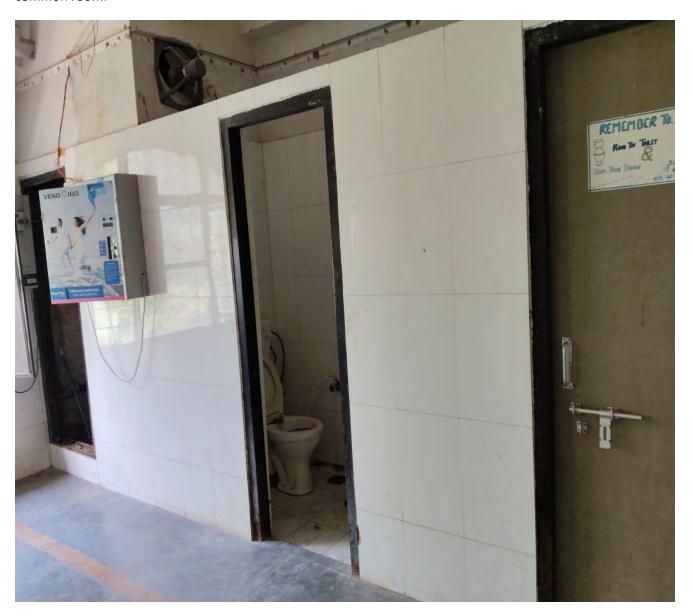

## ii. Adequate toilets as per students' strength: Yes

There are washrooms at every floor (about 40) in the college campus for students.

#### iii. Sanitary napkin vending machine/incinerator regularly put in use:

Sanitary napkin vending machine is in regular use and installed on the 2nd floor of Arts Block near girls common room.