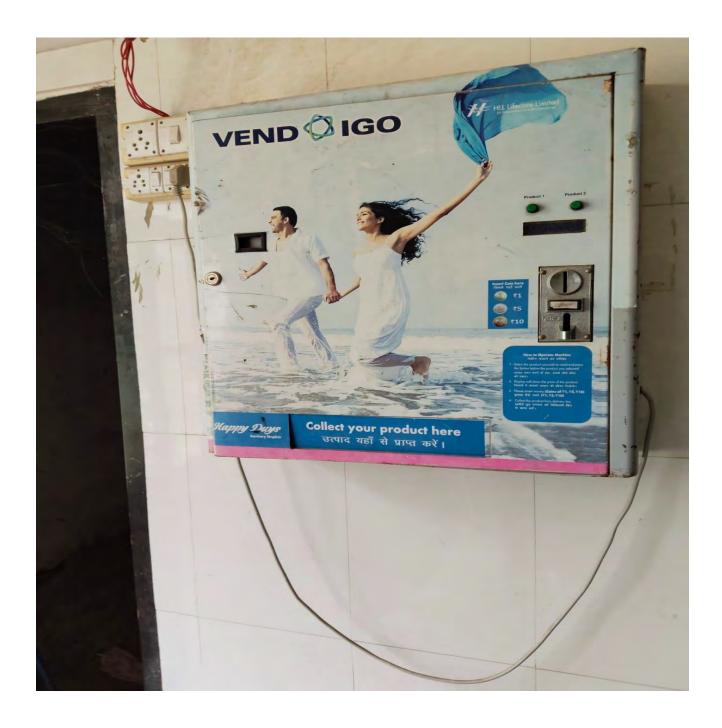

#### iii. Sanitary napkin vending machine/incinerator regularly put in use:

Sanitary napkin vending machine is in regular use and installed on the 2nd floor of Arts Block near girls common room.