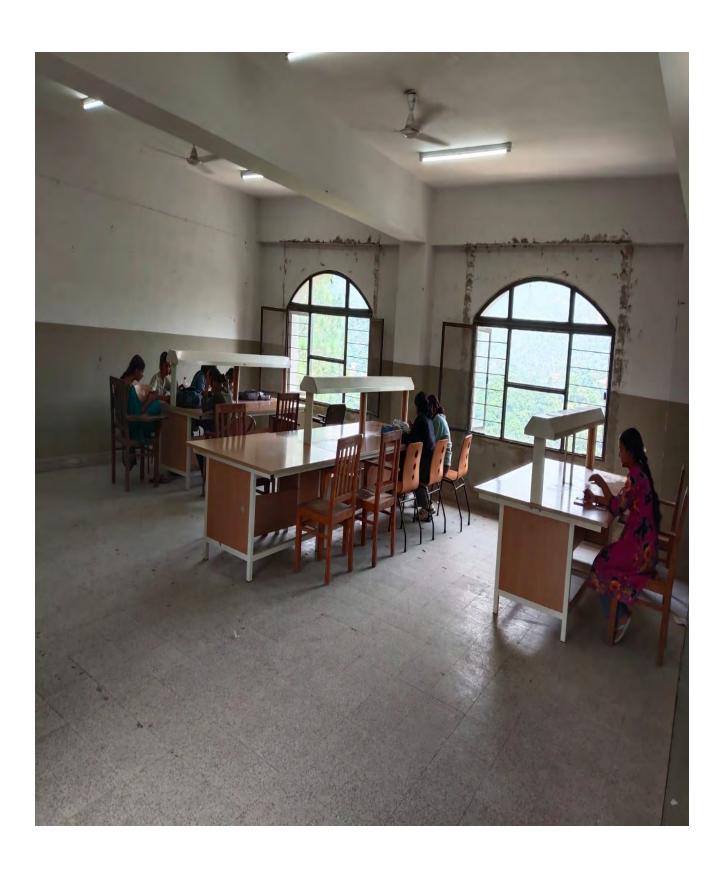

#### i. Common room for girls: Yes

There is a well-furnished common room for girls