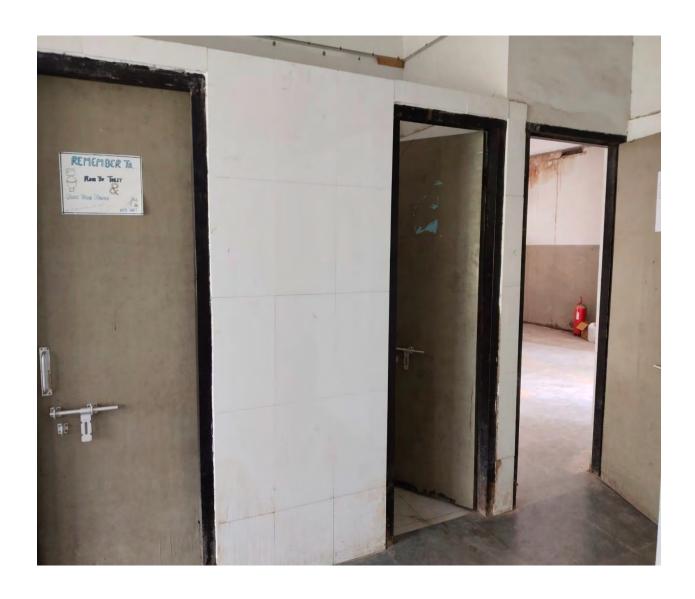

## ii. Adequate toilets as per students' strength: Yes

There are washrooms at every floor (about 40) in the college campus for students.