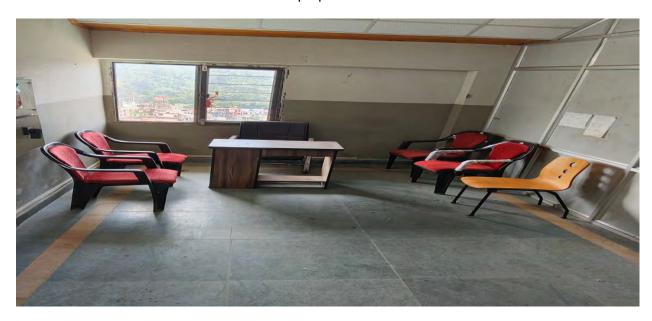

## iv. **CSCA room with proper furniture:** Yes

CSCA room is allotted to nominated CSCA with proper furniture inside.