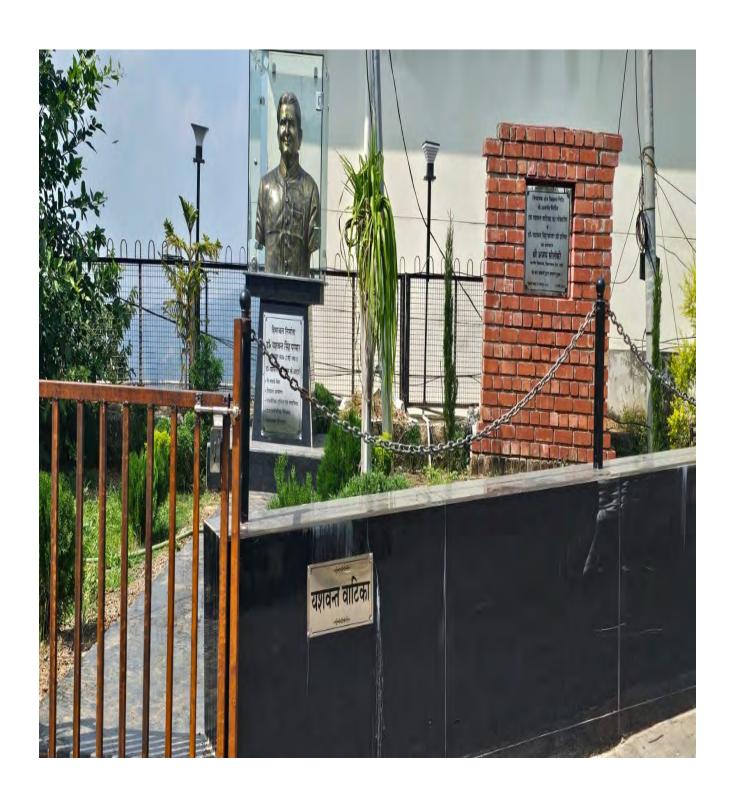

### b. Yashwant Vatika

The Yashwant Vatika, situated at the college's entrance, serves a dual purpose. This lush garden promotes the college's commitment to green initiatives and pays tribute to Dr. Yashwant Singh Parmar, revered as Himachal Nirmata (Architect of Himachal). By dedicating this serene space to his legacy, the college inspires students to emulate his ideals, fostering a deeper connection with the region's history, heritage, and nature. The garden's beauty is meticulously maintained by the college gardener, and its sustainability is ensured through rainwater harvesting, utilizing connections from the college's rainwater tank for irrigation.

Figure 11: A picture of a new garden (Yashwant Vatika) in developmental stage