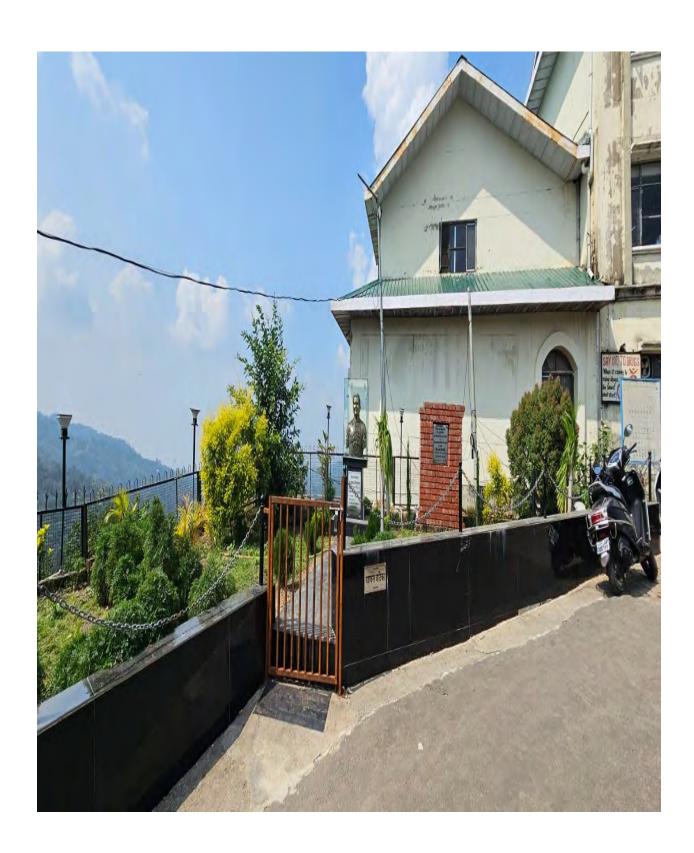

### b. Yashwant Vatika

The Yashwant Vatika, situated at the college's entrance, serves a dual purpose. This lush garden promotes the college's commitment to green initiatives and pays tribute to Dr. Yashwant Singh Parmar, revered as Himachal Nirmata (Architect of Himachal). By dedicating this serene space to his legacy, the college inspires students to emulate his ideals, fostering a deeper connection with the region's history, heritage, and nature. The garden's beauty is meticulously maintained by the college gardener, and its sustainability is ensured through rainwater harvesting, utilizing connections from the college's rainwater tank for irrigation.

Figure 11: A picture of a new garden (Yashwant Vatika) in developmental stage