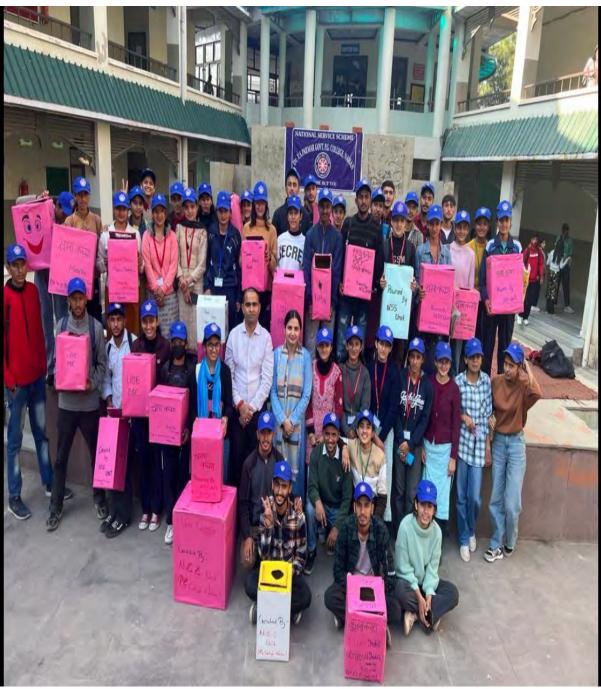

ट इंडिया मूवमेंट" के तहत मेहंदी प्रतियोगिता का आयोजन किया गया। यह कार्यक्रम महाविद्यालय परिसर में आयोजित किया गया, जिसका उद्देश्य छात्रों के बीच रचनात्मकता को प्रोत्साहित करना था।

प्रतियोगिता दो चरणों में आयोजित की गई: प्रारंभिक और अंतिम। अंतिम चरण में पुरस्कार प्राप्त करने वाले छात्र निम्नलिखित थे:

1. पारुल - प्रथम स्थान

- 2. नीरज द्वितीय स्थान
- 3. शालिनी- तृतीय स्थान

इस कार्यक्रम में प्रधानाचार्य डॉ. प्रेम राज भारद्वाज ने सक्रिय रूप से भाग लिया और प्रतिभागियों की रचनात्मकता और उत्साह की सराहना की। शिक्षकों और छात्रों की भागीदारी और समर्थन से इस आयोजन की सफलता सुनिश्चित हुई।

Dr. Pankaj Chandak Prof Lakshita Thakur NSS Programme Officers Programme Officer N.S.S. Or. Y.S. Parmar GPG College, Nahan

Dr YSP Govt. P.G. College Nahan Dr. Yashwant Singh Parmar Govt. P.G. College, Nahan





2. CRAFT AND DUSTBIN MAKING WORKSHOP: 150



GCN/NSS/Report/2023-24/022 Number of Volunteers 10 Date 29th November 2023

## Craft & Dustbin Making Workshop

On 29th November 2023, NSS Unit I and Unit II of Dr. Yashwant Singh Parmar Govt Post Graduate College Nahan organized a "Dustbin Making Workshop" with the objective of promoting recycling and effective waste management. The workshop was conducted by NSS volunteers, who utilized cartons from the college canteen to create functional dustbins. These dustbins were then placed in various classrooms of the Arts Block, thus enhancing the college's recycling initiatives and promoting cleanliness.

The Dustbin Making Workshop proved to be a significant event that merged practical skills with environmental education. By repurposing canteen car