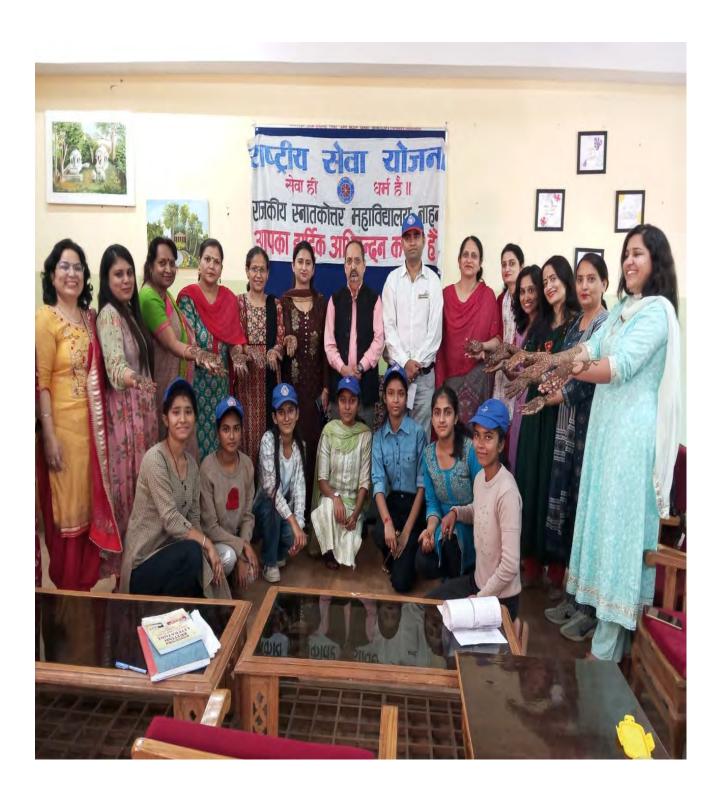

#### **Career Counseling and Placement Cell**

The Career Counseling and Placement Cell of the College, in collaboration with The Himalayan Group of Professional Institutes, organized a talk on **"Future Skills and Career Opportunities"** On 8<sup>th</sup> November, 2023 in the college Hall in which 223 students of BCA, B.Voc, B.A. B.Com, B.Sc and PGDCA of Final year took part. The function was presided over by the worthy College Principal Dr. P. R. Bhardwaj. The Co-ordinator of the Cell Dr. Uttma Pandey accompanied the worthy Chief Guest along with Key note speakers Dr. Tushar Mahajan, Professor of the Management Department & Dr. Balraj Singh, Director of Admission and Career Counseling Cell of the Eternal University Baru Sahib. The programme began with the lightening of the lamp by the Chief Guest. Prof. Reena Chauhan, Co-ordinator of IQAC introduced the key note speakers and the objectives of organizing such types of career counseling sessions.

Dr. Balraj Singh disseminated information to the audience related to the courses and facilities available at Eternal University Baru Sahib. Through his power point presentation he showed the well established labs equipped with modern and latest equipments. Dr. Tushar Mahajan focused his lecture on the scope and career options in "Business Analytics". Some of the students inquired about the scope and career opportunities after doing MBA in Business Analytics.

At the end, in his concluding remark, Dr. P. R. Bhardwaj, Principal and Chief Guest of the function, encouraged the students to gain skills and more proficiency in order to compete with the market oriented demand of career opportunities. He also emphasized to sign a Memorandum of Understanding between both the institutions in the best interest of the students in future.

Dr. Uttma Pandey, Co-ordinator and Deputy Head of the Career Counseling and Placement Cell of the college, presented the vote of thanks and the programme was concluded with the singing of the national anthem.

All the members of the Cell and other faculty members were present during the function.

Membe

Career Counseling and Placement Cell

incinal

Principal Dr. Y. SPParman GovtsP.CarCollage Nation Govt. P.G. College, Nation