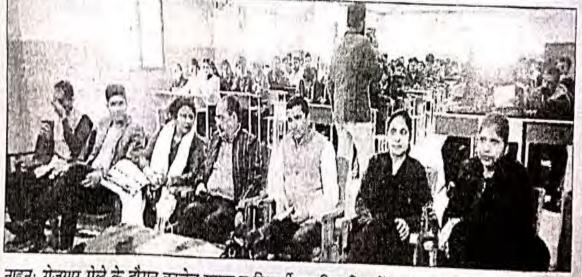

#### **Career Counseling and Placement Cell**

The Career Counseling and Placement Cell of the College, in collaboration with The Himalayan Group of Professional Institutes, organized a talk on **"Future Skills and Career Opportunities"** On 8<sup>th</sup> November, 2023 in the college Hall in which 223 students of BCA, B.Voc, B.A. B.Com, B.Sc and PGDCA of Final year took part. The function was presided over by the worthy College Principal Dr. P. R. Bhardwaj. The Co-ordinator of the Cell Dr. Uttma Pandey accompanied the worthy Chief Guest along with Key note speakers Dr. Tushar Mahajan, Professor of the Management Department & Dr. Balraj Singh, Director of Admission and Career Counseling Cell of the Eternal University Baru Sahib. The programme began with the lightening of the lamp by the Chief Guest. Prof. Reena Chauhan, Co-ordinator of IQAC introduced the key note speakers and the objectives of organizing such types of career counseling sessions.

Dr. Balraj Singh disseminated information to the audience related to the courses and facilities available at Eternal University Baru Sahib. Through his power point presentation he showed the well established labs equipped with modern and latest equipments. Dr. Tushar Mahajan focused his lecture on the scope and career options in "Business Analytics". Some of the students inquired about the scope and career opportunities after doing MBA in Business Analytics.

At the end, in his concluding remark, Dr. P. R. Bhardwaj, Principal and Chief Guest of the function, encouraged the students to gain skills and more proficiency in order to compete with the market oriented demand of career opportunities. He also emphasized to sign a Memorandum of Understanding between both the institutions in the best interest of the students in future.

Dr. Uttma Pandey, Co-ordinator and Deputy Head of the Career Counseling and Placement Cell of the college, presented the vote of thanks and the programme was concluded with the singing of the national anthem.

All the members of the Cell and other faculty members were present during the function.

Membe

Career Counseling and Placement Cell

incinal

Principal Dr. Y. SPParman GovtsP.CarCollage Nation Govt. P.G. College, Nation