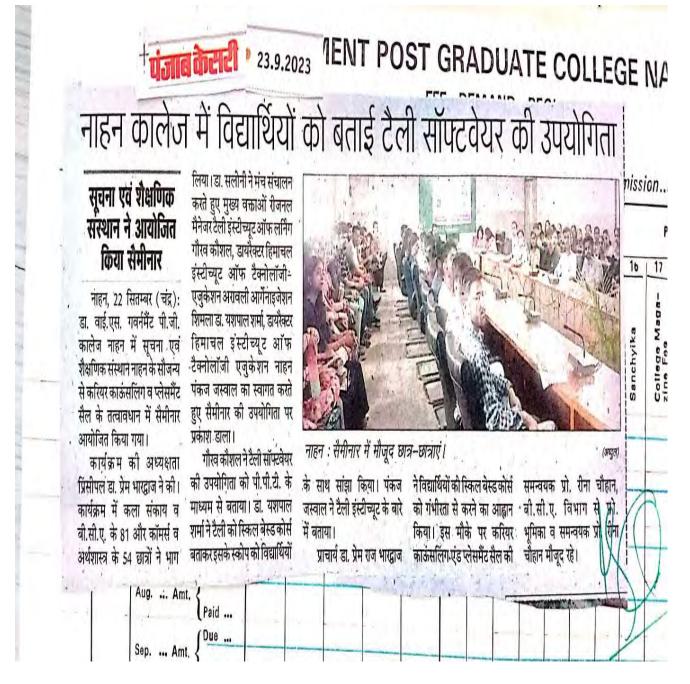

## i. Number of Career Counselling sessions organised for each group of students: 05

| 1 | 22-09-2023 | One Day Seminar on Tally Software                                                                                                                                                | 135 |
|---|------------|----------------------------------------------------------------------------------------------------------------------------------------------------------------------------------|-----|
| 2 | 06-11-2023 | Organised one day workshop in<br>collaboration with Eternal University Baru<br>Sahib on Future Skills and Career<br>Opportunities                                                | 222 |
| 3 | 08-12-2023 | Organised a Career Counselling Session in<br>collaboration with The Himalayan Groups<br>of Professional Institutes, Kala Amb on<br>Skill Development and Professional<br>Courses | 85  |
| 4 | 01-03-2024 | Organised an interactive session on "Art<br>of Public Speaking" in collaboration with<br>Chitkara University Chandigarh.                                                         | 235 |
| 5 | 04.10.2023 | Career Opportunities in Economics                                                                                                                                                | 42  |
|   |            |                                                                                                                                                                                  | 719 |