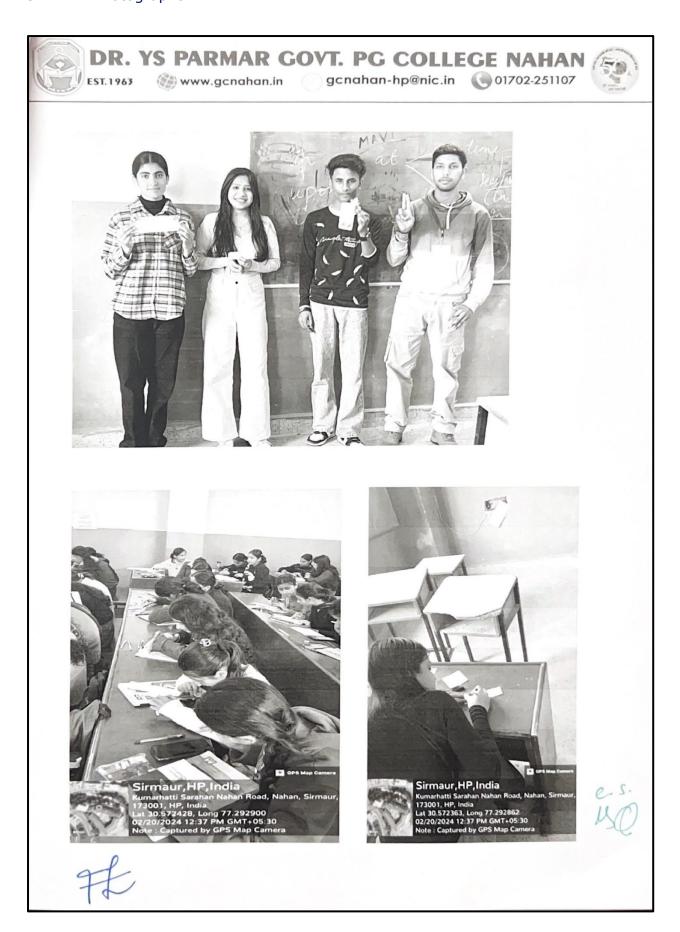

#### 1.1 Fresher's Talk on "Role of Communication on Society

#### **Activity Report**

Fresher's Talk on "Role of Communication in Society"

Department of Journalism and Mass communication organized a Fresher's Talk on "Role of communication in Society" on dated 13<sup>th</sup> September 2023 at 1:00 PM. 38 student of First year participated in this talk and presented their view about role of communication in human life. Dr. Pankaj was present in the event.