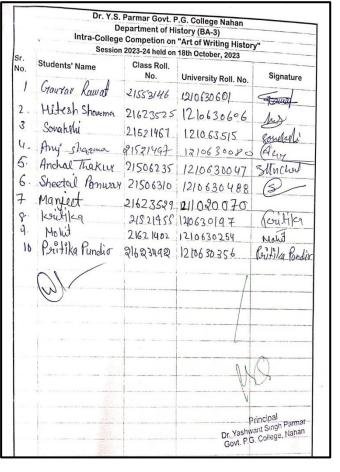

| <b>7.</b>   | Department of Sociology                                          | 42-44        |
|-------------|------------------------------------------------------------------|--------------|
| 7.1         | Bookmark Marking Competition                                     | 42-44        |
| 7.1.1       | Notice                                                           | 42           |
| 7.1.2       | Report                                                           | 42           |
| 7.1.3       | Photographs                                                      | 43           |
| 7.1.4       | Attendance of students                                           | 44           |
| 8.          | <b>Department of History</b>                                     | 45-48        |
| 8.1         | Bookmark Marking Competition                                     | 45-48        |
| 8.1.1       | Report                                                           | 45-46        |
| 8.1.2       | Attendance of the students                                       | 47-48        |
| 9.          | Department of Mathematics                                        | 49-51        |
| 9.1         | Quiz and Declamation Contest                                     | 49-51        |
| 9.1.1       | Report                                                           | 49           |
| 9.1.2       | <b>5</b> '                                                       | 50           |
| 9.1.3       |                                                                  | 51           |
| <b>10</b> . | Career and Placement Cell                                        | 52-60        |
| 10.1        | Organized one day work shop in collaboration with Eternal        |              |
| ı           | University Baru Sahib on Future Skills & Career Opportunities    | <b>52-60</b> |
| 10.1.1      | •                                                                | 52           |
| 10.1.2      |                                                                  | 53-54        |
| 10.2        | Organized a Career Counselling Session in collaboration with the |              |
|             | Himalayan Group of Professional Institutes, Kala Amb on Skill    |              |
|             | Development and Professional Courses                             | 55-57        |
| 10.2.1      | '                                                                | 55           |
| 10.2.2      |                                                                  | 56-57        |
| 10.3        | Organized a interactive session on "Art of Public Speaking" in   |              |
|             | collaboration with Chitkara University Chandigarh                | 58-60        |
| 10.1.1      | Report                                                           | 58           |
| 10.1.2      | Attendance of the students                                       | 59-60        |
| 11.         | Department of Economics                                          | 61-62        |
| 11.1        | Career Opportunities in Economics                                | 61-62        |
| 11.1.1      | ·                                                                | 61           |
| 11.1.2      | Attendance of the students                                       | 62           |
| 12          | Competitions and Activities organized by NSS Unit                | 63-68        |
| 12.1        | Mehendi Competition                                              | 63-64        |
| 12.1.1      |                                                                  | 63           |
| 12.1.2      |                                                                  | 64           |
| 12.2        | <u> </u>                                                         | 65-66        |
| 12.2.1      | •                                                                | 65           |
| 12.2.2      | 3 1                                                              | 66           |
| 13.         | International Yoga Day Celebration                               | 67-68        |
| 13.1        | International Yoga Day Celebration                               | 67-68        |
| 13.1.1      | '                                                                | 67           |
| 13.1.2      |                                                                  | 68           |
| 14.         | Anti Drug Campaign                                               | 69-70        |
| 14.1        | Pledge ceremony against Anti Drug                                | 69-70        |
| 14.1.1      | •                                                                | 69           |
| 14.1.2      | Photographs of pledge ceremony                                   | 70           |
|             |                                                                  |              |