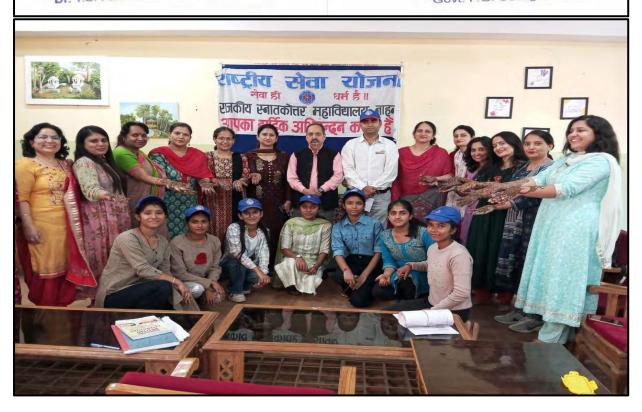

या मूवमेंट" के तहत मेहंदी प्रतियोगिता का आयोजन किया गया। यह कार्यक्रम महाविद्यालय परिसर में आयोजित किया गया, जिसका उद्देश्य छात्रों के बीच रचनात्मकता को प्रोत्साहित करना था।

प्रतियोगिता दो चरणों में आयोजित की गई: प्रारंभिक और अंतिम। अंतिम चरण में पुरस्कार प्राप्त करने वाले छात्र निम्नलिखित थे:

- 1. पारुल प्रथम स्थान
- 2. नीरज द्वितीय स्थान
- 3. शालिनी- तृतीय स्थान

इस कार्यक्रम में प्रधानाचार्य डॉ. प्रेम राज भारद्वाज ने सक्रिय रूप से भाग लिया और प्रतिभागियों की रचनात्मकता और उत्साह की सराहना की। शिक्षकों और छात्रों की भागीदारी और समर्थन से इस आयोजन की सफलता सुनिश्चित हुई।

Dr. Pankaj Chandak Prof Lakshita Thakur NSS Programme Officer
Programme Officer
N.S.S.
Or. Y.S. Parmar GPG College, Nahan

Principal Dr YSP Govt. P.G. College Nahan Dr. Yashwant Singh Parmar Govt. P.G. College, Nahan



# 12.2 Craft and Dustbin Making Workshop

# 12.2.1 Report



GCN/NSS/Report/2023-24/022 Number of Volunteers 10 Date 29th November 2023

# Craft & Dustbin Making Workshop

On 29th November 2023, NSS Unit I and Unit II of Dr. Yashwant Singh Parmar Govt Post Graduate College Nahan organized a "Dustbin Making Workshop" with the objective of promoting recycling and effective waste management. The workshop was conducted by NSS volunteers, who utilized cartons from the college canteen to create functional dustbins. These dustbins were then placed in various classrooms of the Arts Block, thus enhancing the college's recycling initiatives and promoting cleanliness.

The Dustbin Making Workshop proved to be a significant event that merged practical skills with environmental education. By repurpos