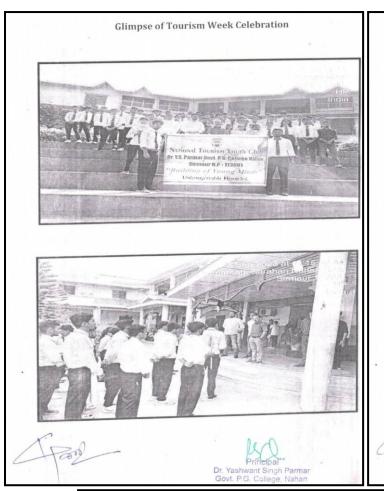

ege campus for creating awareness of surrounding area people. At department level different activities like slogan writing, poster making, quiz competition and speech was conducted under the supervision of Nodal officer Dr. Yashpal Tomar. After the successful completion of the event there was a provision of prize distribution & refreshment for the students. Below are details for activity & schedule held for Tourism Week Celebrations:

**Activity & Participation Schedule** 

#### 26 September 2023

- 1. Slogan Writing
- 2. Poster Making
- 3. Quiz

#### 27 September 2023

- Awareness Rally National Tourism Youth Club @ 11:00 AM from college campus via Banog and back to college.
- 2. Speech

Principal
Dr. Yashwant Singh Parmar
Govt. P.G. College, Nahan

#### 5.1.2 Photographs of Celebration







#### 5.1.3 Results of various competitions

#### World Tourism Day - 2023 Celebration Student Activity Result

B. Voc Department - Dr. Yashwant Singh Parmar Govt. Post Graduation College Nahan

Date: 26 September 2023

#### Slogan Writing

1st Position

Neha Bhardwaj

3rd Year

2<sup>nd</sup> Position

Abhishek

3rd Year

3rd Position

Saurabh

3rd Year

#### **Poster Making**

1st Position

Anugrah

3rd Year

2<sup>nd</sup> Position

Simran

2nd Year

3rd Position

Shivangi

2nd Year

#### **Quiz Competition**

1st Position

Team Shivalik

2<sup>nd</sup> Position

Team Renukaji & Team Dhuladhar

3rd Position

Team Churdhar

#### Date: 27 September 2023

Awareness Rally - National Tourism Youth Club at 11:00 AM from college campus via Banog and back to college.

#### Speech

1st Posi