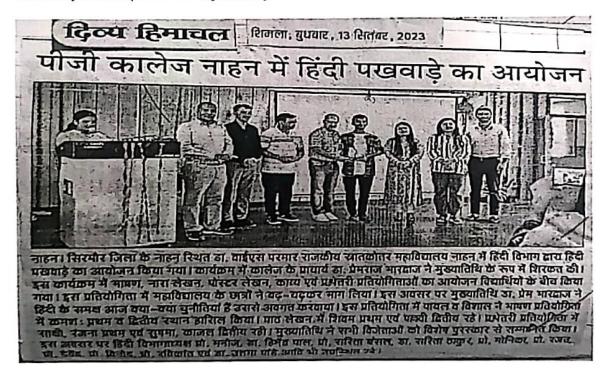

|
|---------|----------------------------------|--------------------------------|
| Sr. no. | Particulars                      | Detail                         |
| l       | Department                       | Hindi                          |
| 2       | Title of activity                | Hindi Pakhavada<br>Celebration |
| 3       | Numbers of Students Participated | 79 ( Seventy Nine)             |
| 4       | Numbers of teacher Participated  | 06                             |

#### **Brief report:**

#### Hindi Diwas Celebration

On dated 11.09.2024 Department of Hindi, Dr. Y.S. Parmar Govt. Post Graduate College Nahan organised Declamation, Slogan Writing, Poetry recitation and paper reading. Winners of the varios competitions were honoured by the Principal Dr. Prem Raj Bhardwaj.



HOD
Deptt. of Gentlements

G C Nahan

Principal

G C Nuhan | Dr Yasha ad a parmar God I I da a a alban

#### 4.1.3 Attendance of the students

|         | DR.Y          | '.S.PARMAI  | R GOVT P.G.CO | LLEGE NAHA | <u>(N</u>   |
|---------|---------------|-------------|---------------|------------|-------------|
| Sr. No. | Name          | Class       | Roll No.      | Signature  | Contact No  |
|         | Sheetal       | R. Ashdye   | 23548065      | Lectal     | 93 17645263 |
| 2.      |               | B.A. Indyen |               | Tilka_     |             |
| 3.      | Santana       | 11          | 23548046      | Sonfana    |             |
| 4.      | Sonali        | tt.         | 23548048      | Sandi      |             |
| 5.      | Mehak Thakur  | 11          |               | ry