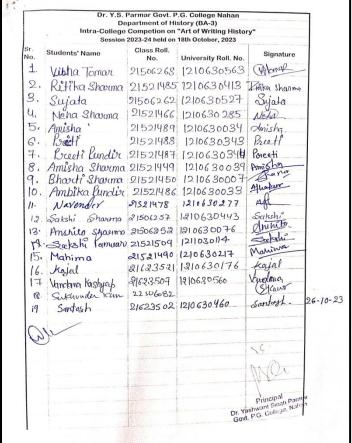

| <b>7.</b>   | Department of Sociology                                          | 42-44        |
|-------------|------------------------------------------------------------------|--------------|
| 7.1         | Bookmark Marking Competition                                     | 42-44        |
| 7.1.1       | Notice                                                           | 42           |
| 7.1.2       | Report                                                           | 42           |
| 7.1.3       | Photographs                                                      | 43           |
| 7.1.4       | Attendance of students                                           | 44           |
| 8.          | <b>Department of History</b>                                     | 45-48        |
| 8.1         | Bookmark Marking Competition                                     | 45-48        |
| 8.1.1       | Report                                                           | 45-46        |
| 8.1.2       | Attendance of the students                                       | 47-48        |
| 9.          | Department of Mathematics                                        | 49-51        |
| 9.1         | Quiz and Declamation Contest                                     | 49-51        |
| 9.1.1       | Report                                                           | 49           |
| 9.1.2       | <b>5</b> '                                                       | 50           |
| 9.1.3       |                                                                  | 51           |
| <b>10</b> . | Career and Placement Cell                                        | 52-60        |
| 10.1        | Organized one day work shop in collaboration with Eternal        |              |
| ı           | University Baru Sahib on Future Skills & Career Opportunities    | <b>52-60</b> |
| 10.1.1      | •                                                                | 52           |
| 10.1.2      |                                                                  | 53-54        |
| 10.2        | Organized a Career Counselling Session in collaboration with the |              |
|             | Himalayan Group of Professional Institutes, Kala Amb on Skill    |              |
|             | Development and Professional Courses                             | 55-57        |
| 10.2.1      | '                                                                | 55           |
| 10.2.2      |                                                                  | 56-57        |
| 10.3        | Organized a interactive session on "Art of Public Speaking" in   |              |
|             | collaboration with Chitkara University Chandigarh                | 58-60        |
| 10.1.1      | Report                                                           | 58           |
| 10.1.2      | Attendance of the students                                       | 59-60        |
| 11.         | Department of Economics                                          | 61-62        |
| 11.1        | Career Opportunities in Economics                                | 61-62        |
| 11.1.1      | ·                                                                | 61           |
| 11.1.2      | Attendance of the students                                       | 62           |
| 12          | Competitions and Activities organized by NSS Unit                | 63-68        |
| 12.1        | Mehendi Competition                                              | 63-64        |
| 12.1.1      |                                                                  | 63           |
| 12.1.2      |                                                                  | 64           |
| 12.2        | <u> </u>                                                         | 65-66        |
| 12.2.1      | •                                                                | 65           |
| 12.2.2      | 3 1                                                              | 66           |
| 13.         | International Yoga Day Celebration                               | 67-68        |
| 13.1        | International Yoga Day Celebration                               | 67-68        |
| 13.1.1      | '                                                                | 67           |
| 13.1.2      |                                                                  | 68           |
| 14.         | Anti Drug Campaign                                               | 69-70        |
| 14.1        | Pledge ceremony against Anti Drug                                | 69-70        |
| 14.1.1      | •                                                                | 69           |
| 14.1.2      | Photographs of pledge ceremony                                   | 70           |
|             |                                                                  |              |