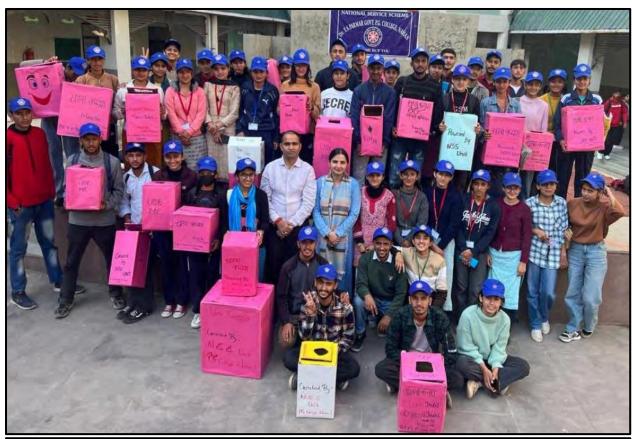

# सूचना

महाविद्यालय के सभी विद्यार्थियों को सूचित किया जाता है कि दिनांक 11/9/2023 को हिंदी विभाग द्वारा, हिंदी पखवाड़े के अवसर पर विभिन्न प्रतियोगिताएं आयोजित की जा रही है। इन प्रतियोगिताओं में प्रश्नोत्तरी ,काट्य प्रतियोगिता, भाषण प्रतियोगिता, नारा लेखन प्रतियोगिता आयोजित की जाएगी, जिसकी रूपरेखा निम्न प्रकार से होगी।

भाषण प्रतियोगिता

विषय आधुनिक युग और हिंदी भाषा की उपयोगिता

काव्य प्रतियोगिता

स्वरचित रचनाएं कविता का विषय प्रतिभागी की स्वेच्छा पर निर्भर है।

नारा लेखन

हिंदी भाषा से संबंधित विषय पर

प्रश्नोत्तरी प्रतियोगिता हिंदी