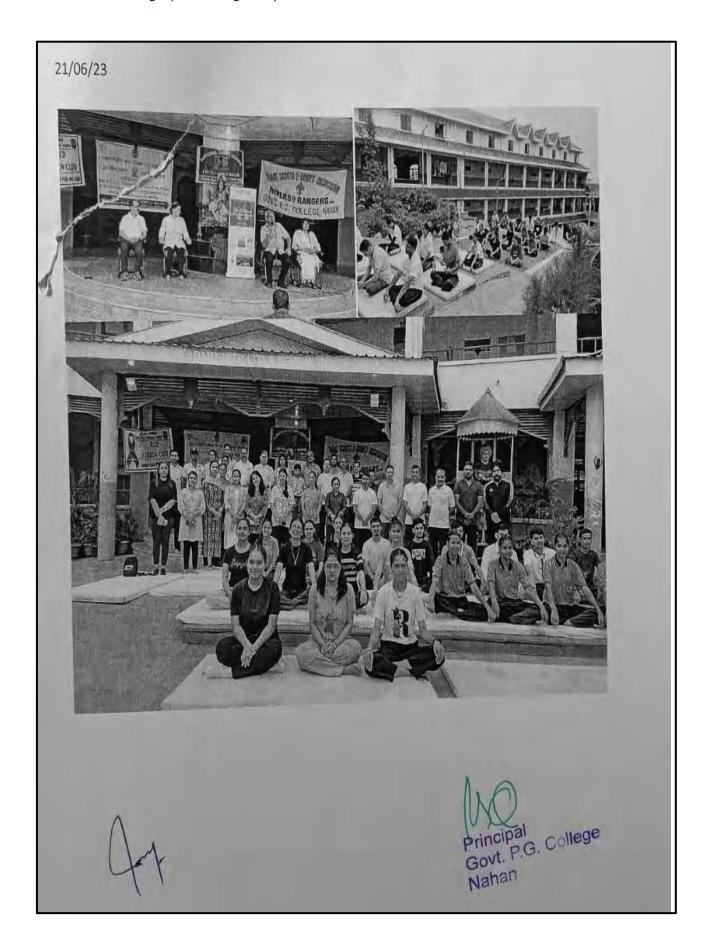

विषय -हिंदी साहित्य, हिमाचल प्रदेश सामान्य ज्ञान

सभी इच्छुक विद्यार्थियों से अनुरोध है कि आप सभी मनोज कुमार सहायक आचार्य हिंदी और डॉक्टर हेमेंद्र के पास अपने नाम दर्ज करवा दे

सभी इच्छुक विद्यार्थियों का अंतिम चयन दिनांक 8 सितंबर 2023 को कमरा नंबर 703 में 2:00 बजे किया जाएगा। सभी विद्यार्थी अपने आलेखों के साथ उपस्थित रहे

हिंदी विभाग

राजकीय स्नातकोतर महाविद्यालय नाहन ।