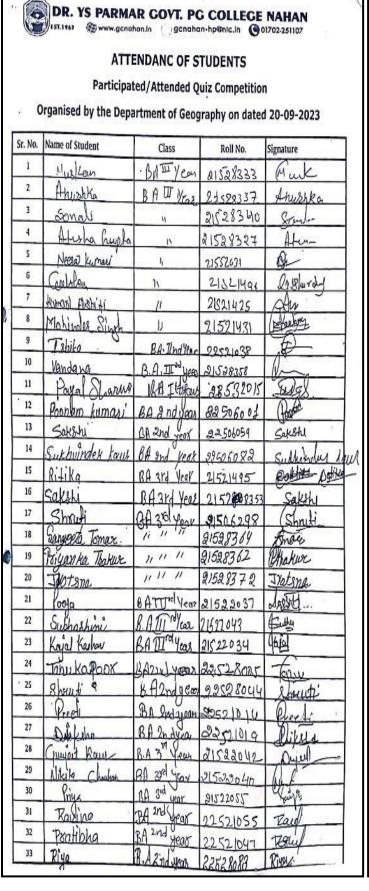

#### **Contents**

| 1.         | Department of Journalism and Mass Communication                      | 1-8   |
|------------|----------------------------------------------------------------------|-------|
| 1.1        | Fresher's Talk on "Role of Communication on Society                  | 1-3   |
| 1.1.1      | Notice                                                               | 1     |
| 1.1.2      | Report                                                               | 2     |
| 1.1.3      | Attendance of the students                                           | 3     |
| 1.2        | Bridge Course for the students of B.A. 1 <sup>st</sup> Year          | 4-5   |
| 1.2.1      | Notice                                                               | 4     |
| 1.2.2      | Curriculum of Bridge Course                                          | 4     |
| 1.2.3      | Attendance of the students                                           | 5     |
| 1.3        | Celebration of National Press Day                                    | 6-8   |
| 1.3.1      | Report                                                               | 6     |
| 1.3.2      | Photographs                                                          | 7     |
| 1.3.3      | Attendance of the students                                           | 8     |
| 2.         | Department of Environmental Science                                  | 9-12  |
| 2.1        | Organized a programme on "Save birds and Save Environment"           | 9-12  |
| 2.1.1      | Notice                                                               | 9     |
| 2.1.2      | Report                                                               | 10    |
| 2.1.3      | Attendance of the students                                           | 11-12 |
| 3.         | Department of Commerce                                               | 13-16 |
| 3.1        | Visit to IIM Sirmour                                                 | 13-16 |
| 3.1.1      | Office Order                                                         | 13    |
| 3.1.2      | Report                                                               | 14    |
| 3.1.2      | Photographs & News                                                   | 15    |
| 3.1.3      | Attendance of the students                                           | 16    |
| 4.         | Department of Hindi                                                  | 17-19 |
| 4.1        | Celebration of Hindi Pakhwara                                        | 17-19 |
| 4.1.1      | Notice                                                               | 17    |
| 4.1.2      | Report                                                               | 18    |
| 4.1.3      | Attendance of the students                                           | 19    |
| <b>5</b> . | Bachelor of Vocational (Hospitality & Tourism )                      | 20-29 |
| 3.1        | Tourism Week Celebration                                             | 20-29 |
| 5.1.1      | Notice                                                               | 20    |
| 5.1.2      | Photographs of celebration                                           | 21    |
| 5.1.3      | Results of various competitions                                      | 22    |
| 5.1.4      | Attendance of the students                                           | 23-29 |
| 6.         | Department of Gegraphy                                               | 30-36 |
| 6.1        | Slogan Writing, Poster Making & Quiz Competition                     | 30-36 |
| 6.1.1      | Notice                                                               | 30    |
| 6.1.2      | Results & Photographs of Poster Making & Slogan Writing competitions | 31    |
| 6.1.3      | Report of Quiz Competition                                           | 32    |
| 6.1.4      | Photographs of Quiz Competition                                      | 33    |
| 1.1.3      | Attendance of the students                                           | 34-36 |
| 6.2        | Bridge Course for the students of B.A. 1 <sup>st</sup> Year          | 37-41 |
| 6.2.1      | Office Order                                                         | 37    |
| 6.2.2      | Report                                                               | 38    |
| 6.2.3      | Photographs                                                          | 39    |
| 6.2.4      | Attendance of the students                                           | 40-41 |