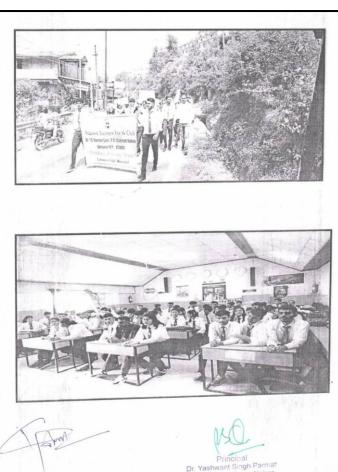

e campus for creating awareness of surrounding area people. At department level different activities like slogan writing, poster making, quiz competition and speech was conducted under the supervision of Nodal officer Dr. Yashpal Tomar. After the successful completion of the event there was a provision of prize distribution & refreshment for the students. Below are details for activity & schedule held for Tourism Week Celebrations:

**Activity & Participation Schedule** 

#### 26 September 2023

- 1. Slogan Writing
- 2. Poster Making
- 3. Quiz

#### 27 September 2023

- Awareness Rally National Tourism Youth Club @ 11:00 AM from college campus via Banog and back to college.
- 2. Speech

Principal
Dr. Yashwant Singh Parmar
Govt. P.G. College, Nahan

#### 5.1.2 Photographs of Celebration







#### 5.1.3 Results of various competitions

#### World Tourism Day - 2023 Celebration Student Activity Result

B. Voc Department - Dr. Yashwant Singh Parmar Govt. Post Graduation College Nahan

Date: 26 September 2023

#### Slogan Writing

1st Position

Neha Bhardwaj

3rd Year

2<sup>nd</sup> Position

Abhishek

3rd Year

3rd Position

Saurabh

3rd Year

#### **Poster Making**

1st Position

Anugrah

3rd Year

2<sup>nd</sup> Position

Simran

2nd Year

3rd Position

Shivangi

2nd Year

#### **Quiz Competition**

1st Position

Team Shivalik

2<sup>nd</sup> Position

Team Renukaji & Team Dhuladhar

3rd Position

Team Churdhar

#### Date: 27 September 2023

Awareness Rally - National Tourism Youth Club at 11:00 AM from college campus via Banog and back to college.

#### Speech

1st Positi