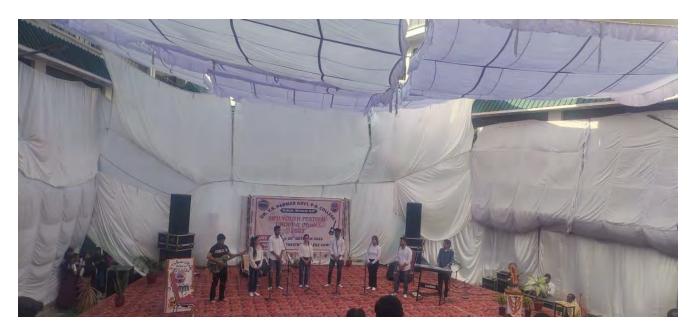

्रमोद चौहान रहे।
दिनांक 19 अक्टूबर 2022 की रात्रि को सांस्कृतिक संध्या का आयोजन किया गया। इस कार्यक्रम के मुख्य अतिथि
संगीत गायन के सेवानिवृत्त प्रोफेसर एवं हिमाचल प्रदेश के सुप्रसिद्ध लोक कलाकार डॉ.कृष्ण लाल सहगल रहे।
इनकी मनमोहक प्रस्तुति से सम्पूर्ण सभागार गुंजायमान हो 301।

दिनांक 20 अक्टूबर 2022 को युवा महोत्सव के समापन समारोह के मुख्य अतिथि संगीत गायन के सेवानिवृत्त प्रोफेसर एवं हिमाचल प्रदेश के सुप्रसिद्ध लोक कलाकार डॉ. कृष्ण लाल सहगल रहे। कार्यक्रम का समापन पुरस्कार वितरण समारोह से हुआ।

Organising Secretary's

Assistant Professor Music (I):- Prof. Monika Kumari

Assistant Professor Music (V):- Dr. Sarita kumari

Youth Festival Group -2(Music)

Department of Music

Dr.Y.S.Parmar Govt. P.G. College Nahan, Sirmour, H.P.

Principal
Dr. Yashwant Singh Parmar
Govt. P.G. College, Nahan







NSS Report/2022-23/023 NSS Register Page No 57 Date 18<sup>th</sup>to 20<sup>th</sup>October2022 Number Of Volunteers :- 35

### HPU Youth Festival Group (Music)

The NSS unit of Dr. Y.S. Parmar Govt. P.G. College, Nahan, actively participated in the HPU Youth Festival Group-2 (Music) held from 18th to 20th October 2022. Selected NSS volunteers provided various predefined services during the festival.

NSS volunteers Miss Suhani Atri, Miss Tanya Sharma, and Mr. Himanshu Lalta demonstrated exemplary discipline and leadership during the event. Under the guidance of volunteer leader Mr Parvesh and Miss Gulshan, a team of 13 NSS members efficiently managed food distribution. Additionally, noteworthy contributions were made by other volunteers in accommodation and cleanliness tasks.

A re