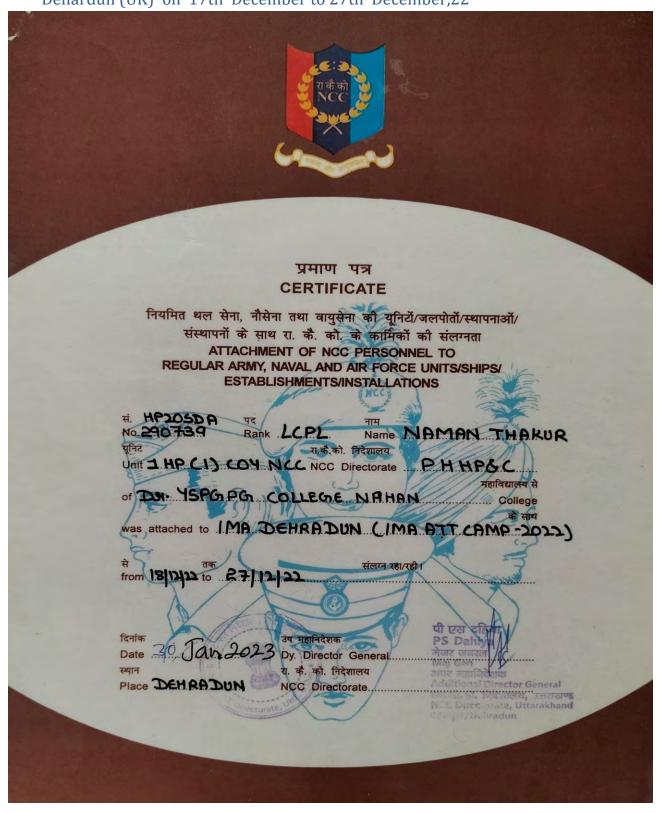

| THE NSC-1/PRE TSC-111/CATC   |
|      | held at NCC Academy, Ropar from 89 AUG 88 to                                | 05 S€P 22                    |
|      | Sanding Office.                                                             | At Laural                    |
| (ii) | Station: NGCACADEMI ROPAR                                                   | (Arvind K Pawar)             |
| SA   | Date :05                                                                    | Captain (IN) Camp Commandant |

48. Thal Sainik (Girls) Camp at Delhi on 14th September to 25th September 22



49. 1 Cadet (L.CPL. Naman Thakur) attended the attachment training of NCC BOYS at IMA, Dehardun (UK) on 17th December to 27th December,22



50. Participation in District level Republic Day Parade on 26th January,23



### ज़िला प्रशासन ज़िला सिरमौर नाहन हि. प्र.





#### प्रशस्ति पत्र

> उपायुक्त ज़िला सिरमौर (हि.प्र.)

### ज़िला प्रशासन ज़िला सिरमौर नाहन हि. प्र.





### प्रशस्ति पत्र

> उपायुक्त ज़िला सिरमौर (हि.प्र.)



#### **COLLEGE ACTIVITY**

Dated: 26-01-23

| 1 | Particulars                                               | Details                 | Remarks    |
|---|-----------------------------------------------------------|-------------------------|------------|
|   | Name of the Department/Unit/Agency                        | NCC Unit                |            |
| 2 | Name of the Activity                                      | Republic Day Parade     |            |
| 3 | Name of Collaboration Agency (If Any)