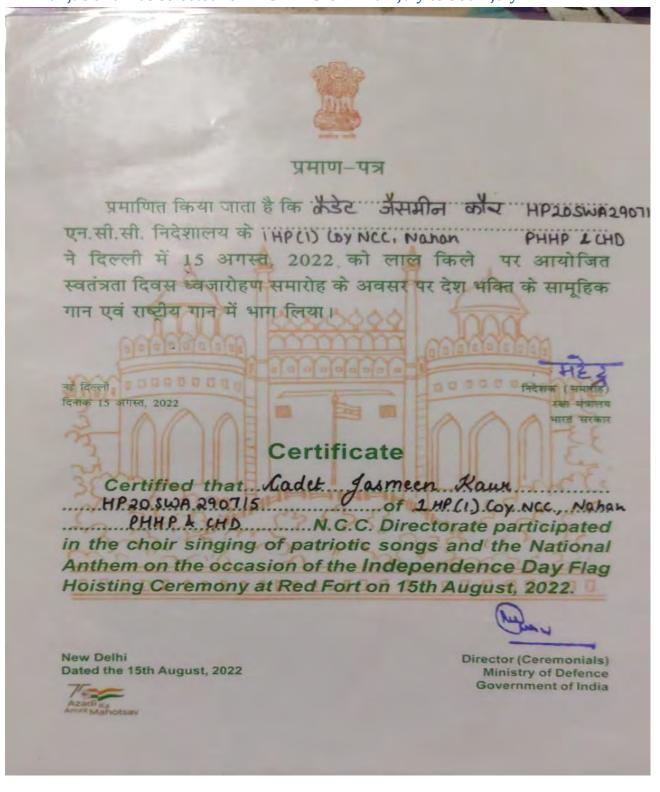

| Bhuvnesh kumar          | 6220630006       |
|     | Rohit Kumar             | 22538013         |
|     | Lalit Thakur            | 21506280         |
|     | SHIVANI                 | 22623004         |
|     | Shradha chauhan         | 2263603          |
|     | Nishant sharma          | 2050812          |
|     |                         | 2150631          |
|     | Sanjay Thakur           |                  |
| -   | Himanshi                | 2153253          |
|     | Anjali Thakur           | 2163682          |
| 56  | Santosh                 | 2152149          |
| 57  | Rohit thakur            | 2255304          |

Principal Parmar

3. 1 SW (Cdt. Jasmeen Kaur) attended the Pre-Independence Day Camp at Jalandhar, Punjab and was selected for EBSB-IDC. on 21th July to 30th July 22



## 4. Azadi Ka Amrit Mahotsav on 6 August to 15 August 2022

# Dr. Y. S. Parmar Govt. PG .College Nahan (R&R Unit )

Reports of the activities performed during session 2022-23 by the Rovers and Rangers Unit of Dr. Y .S. Parmar. Govt. P. G College Nahan.

Dated: 15th Aug. 2022

#### R&R REPORT

| Sr. No. | Particulars                                                                                           | Details                                                                           |                  |
|---------|-------------------------------------------------------------------------------------------------------|-----------------------------------------------------------------------------------|------------------|
| 1       | Name of the Department/Unit/Agency