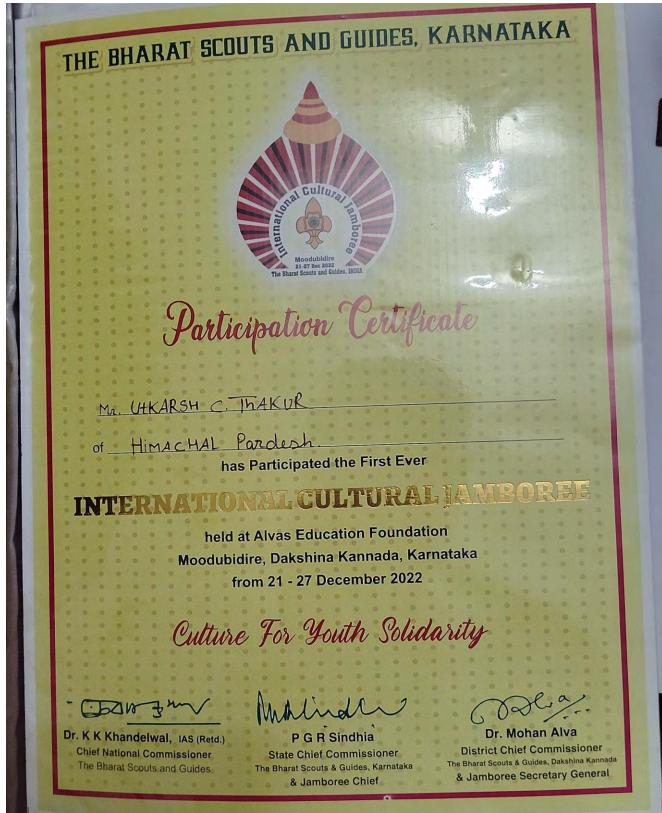

Sanctioned & Passed for Payment

Govt. Post Graduato College, Nahare DDO Code-210

housand eight hundred only)

Dr. Zafar Ali, Assistant Professor Govt. Degree College, Nahay

BASICS, Institute of Competitive Studies & Study Library has provided study material and current affairs (PDF) in the form of soft copies to students through whatsaap groups. Institute has conducted 10 Mock tests per batch (offline) during the coaching classes. College has also constituted a Monitoring Committee to monitor and collect the oral feedback about classes from students. The work of coaching classes was found satisfactory and beneficiary to the enrolled students by the monitoring committee.