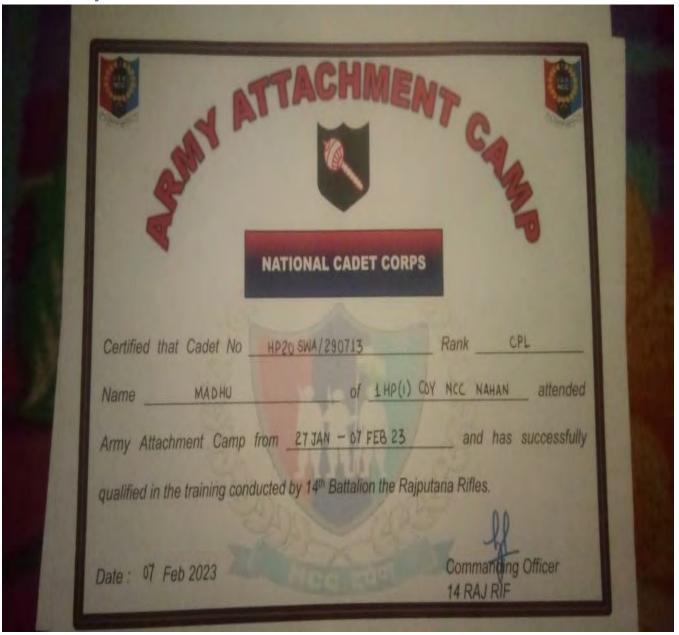

| Sr. No. | Control          |              |
|---------|------------------|--------------|
| 1       | Physics          | No. of Hours |
| 2       |                  | 5 Hrs        |
| 2       | Chemistry        | 4 Hrs        |
| 3       | Biology          | 6 Hrs        |
| 4       | History          | 6 Hrs        |
| 5       | Geography        | 5 Hrs        |
| 6       | Indian GK Polity | 4 Hrs        |
| 7       | Maths            | 20 Hrs       |