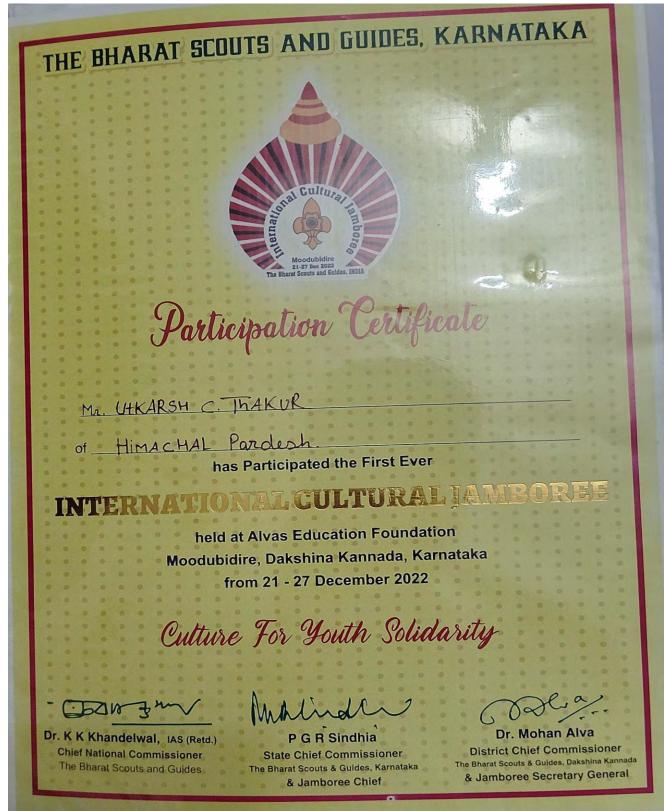

Sanctioned & Passed for Payment

Govt. Post Graduato College, Nahare DDO Code-210

housand eight hundred only)

Dr. Zafar Ali, Assistant Professor Govt. Degree College, Nahay

BASICS, Institute of Competitive Studies & Study Library has provided study material and current affairs (PDF) in the form of soft copies to students through whatsaap groups. Institute has conducted 10 Mock tests per batch (offline) during the coaching classes. College has also constituted a Monitoring Committee to monitor and collect the oral feedback about classes from students. The work of coaching classes was found satisfactory and beneficiary to the enrolled students by the monitoring committee.