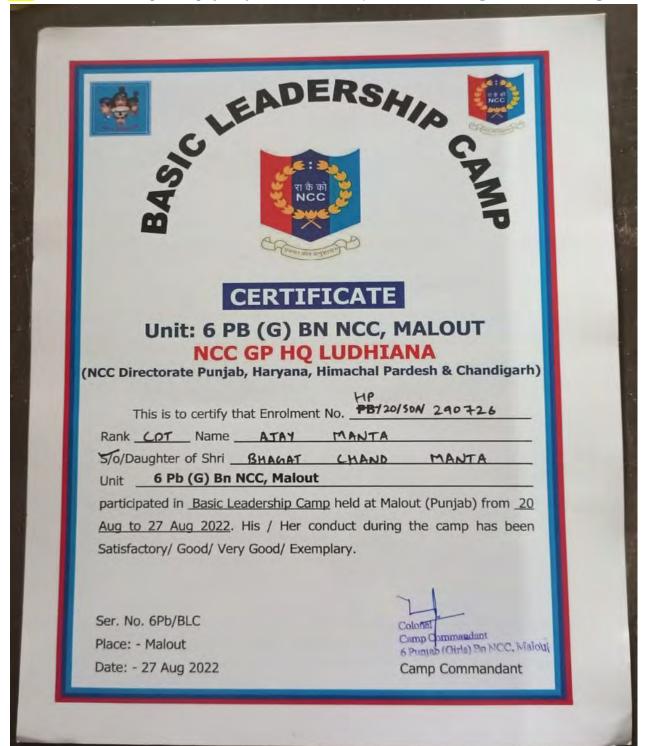

Course co-ordinators

-

Principal Dr. Mashwar Laingh Parmar Chairperson Lorenth han