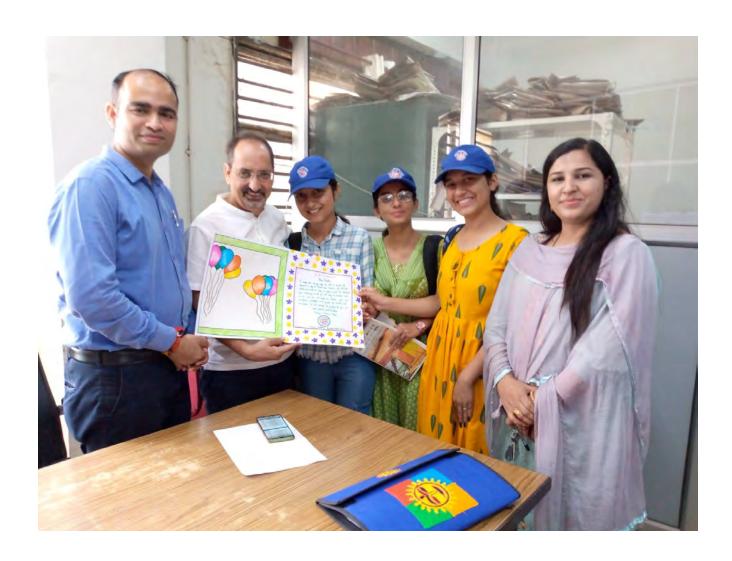

Organizer Paricipant (Name & Signature)

Principal Govt, Plaincipal ege Nahan

NSS Report/2022-23/001

NSS Register Page No 47

Date 21th June 2022

Number Of Volunteers :- 60

International Yoga Day Celebration

Under the collective initiative of the NSS, NCC, and R&R units of this college, a grand celebration of International Yoga Day was organized on the college premises on the 21st of June 2022. This event was conducted in accordance with Letter Number 128 dated 12<sup>th</sup> June 2022. The program witnessed active participation from various units, with 60 volunteers and 20 teachers joining in the festivities. The inauguration of the event commenced with sessions led by esteemed yoga instructors, enlightening participants about the profound significance of yoga. The enthusiastic involvement of college students and staff members ensured the successful observance of International Yoga Day. Through various yoga asanas and pranayama exercises, participants experienced physical rejuvenation and mental tranquility.

The celebration of International Yoga Day served as a testament to the college's commitment to holistic well-being and spiritual growth. It reinforced the importance of integrating yoga into our daily lives for enhanced physical and mental health.