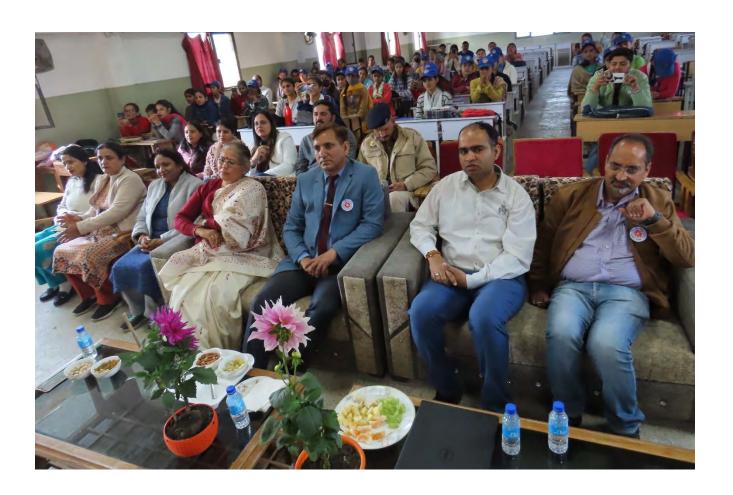

## 1. INTERNATIONAL YOGA DAY on 21st June, 22

Organizer Paricipant (Name & Signature)

Principal Govt, Plaincipal ege Nahan

NSS Report/2022-23/001

NSS Register Page No 47

Date 21th June 2022

Number Of Volunteers :- 60

International Yoga Day Celebration

Under the collective initiative of the NSS, NCC, and R&R units of this college, a grand celebration of International Yoga Day was organized on the college premises on the 21st of June 2022. This event was conducted in accordance with Letter Number 128 dated 12<sup>th</sup> June 2022. The program witnessed active participation from various units, with 60 volunteers and 20 teachers joining in the festivities. The inauguration of the event commenced with sessions led by esteemed yoga instructors, enlightening participants about the profound significance of yoga. The enthusiastic involvement of college students and staff members ensured the successful observance of International Yoga Day. Through various yoga asanas and pranayama exercises, participants experienced physical rejuvenation and mental tranquility.