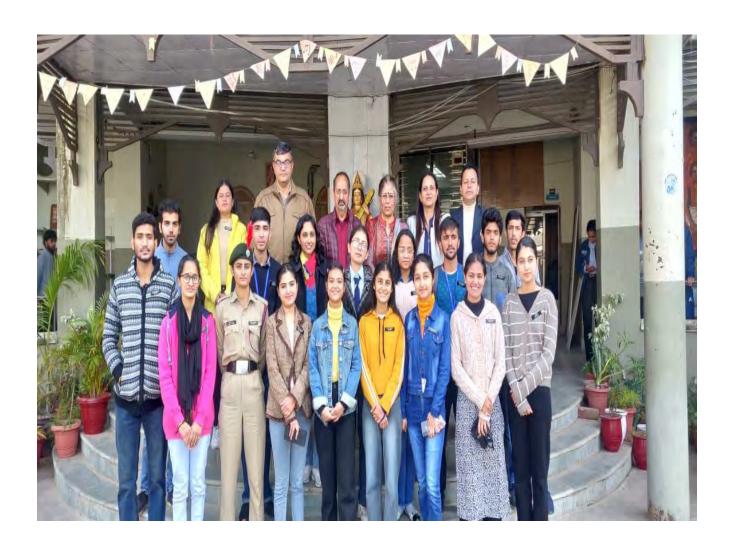

Organizer Paricipant (Name & Signature)

Principal Govt, Plaincipal ege Nahan

NSS Report/2022-23/001

NSS Register Page No 47

Date 21th June 2022

Number Of Volunteers :- 60

International Yoga Day Celebration

Under the collective initiative of the NSS, NCC, and R&R units of this college, a grand celebration of International Yoga Day was organized on the college premises on the 21st of June 2022. This event was conducted in accordance with Letter Number 128 dated 12<sup>th</sup> June 2022. The program witnessed active participation from various units, with 60 volunteers and 20 teachers joining in the festivities. The inauguration of the event commenced with sessions led by esteemed yoga instructors, enlightening participants about the profound significance of yoga. The enthusiastic involvement of college students and staff members ensured the successful observance of International Yoga Day. Through various yoga asanas and pranayama exercises, participants experienced physical rejuvenation and mental tranquility.

The celebration of International Yoga Day served as a testament to the college's commitment to holistic well-being and spiritual growth. It reinforced the importance of integrating yoga into our daily lives for enhanced physical and mental health.