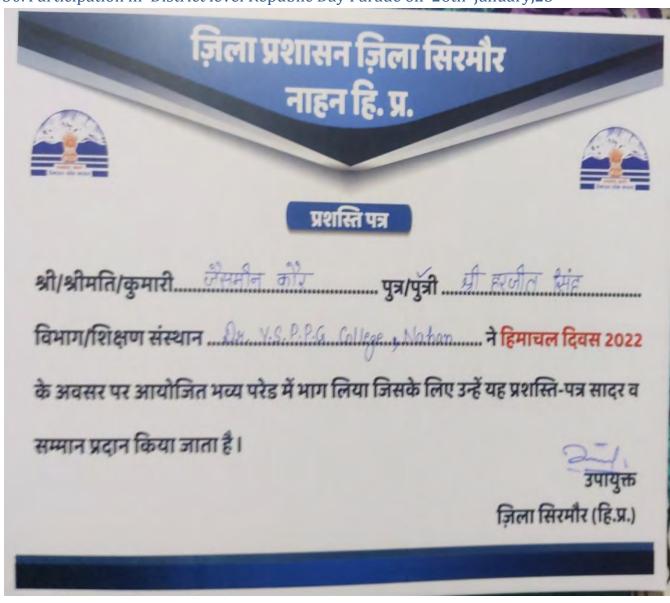

Sh. Madan Singh

Team Incharge/ B.Voc

(Rupees four thousand four hundred only)

Dr. Zafan Ali, Assistant Professor Dr. YSP6 college Nahan

Principal Principal Be Vashwant Singh Parmar Gav. R.G. College. Nation B.D.O. Code - 210

## REPORT

Coaching classes of Army (Agniveer), Forest Guard, Police Clrck Examinations were BASICS, Institute of Competitive Studies & Study Library, Nahan, has provided coaching the work order placed them. An Induction meeting was organized for both batches under the Coaching staff on dated 20/02/23. Everyday 2 hours (2:30PM-4:30PM) lectures on various coaching classes. A detail of lectures provided to Army GD batch is following: