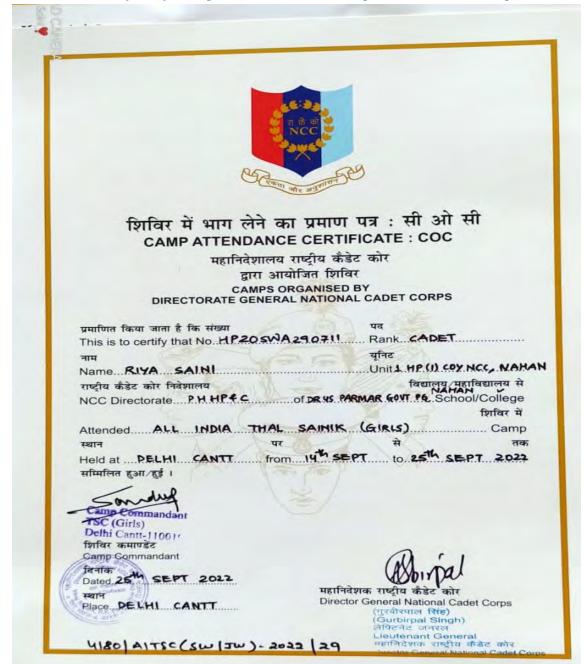

Signature of Academic Up-gradation Committee Members

1. Dr. Vikas Guleria (Convener Utkrisht Mahavidyalya Scheme)

2. Dr. Anup Kumar (Course Coordinator)
3. Dr. (Mrs.) Pankaj
4. Dr. Ravi Kant My
5. Sh. Raj Devender Singh Gr-II