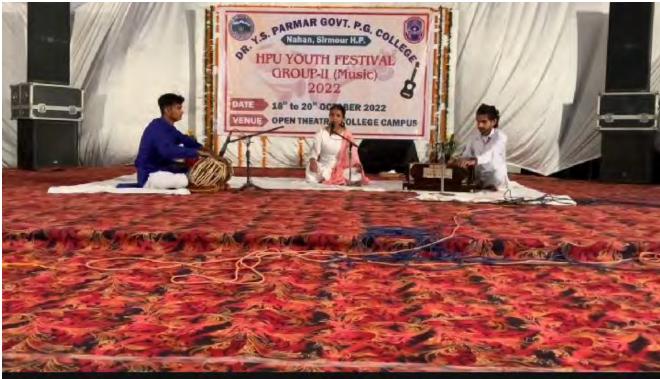

मोद चौहान रहे।
दिनांक 19 अक्टूबर 2022 की रात्रि को सांस्कृतिक संध्या का आयोजन किया गया। इस कार्यक्रम के मुख्य अतिथि
संगीत गायन के सेवानिवृत्त प्रोफेसर एवं हिमाचल प्रदेश के सुप्रसिद्ध लोक कलाकार डॉ.कृष्ण लाल सहगल रहे।
इनकी मनमोहक प्रस्तुति से सम्पूर्ण सभागार गुंजायमान हो 301।

दिनांक 20 अक्टूबर 2022 को युवा महोत्सव के समापन समारोह के मुख्य अतिथि संगीत गायन के सेवानिवृत्त प्रोफेसर एवं हिमाचल प्रदेश के सुप्रसिद्ध लोक कलाकार डॉ. कृष्ण लाल सहगल रहे। कार्यक्रम का समापन पुरस्कार वितरण समारोह से हुआ।

Organising Secretary's

Assistant Professor Music (I):- Prof. Monika Kumari

Assistant Professor Music (V):- Dr. Sarita kumari

Youth Festival Group -2(Music)

Department of Music

Dr.Y.S.Parmar Govt. P.G. College Nahan, Sirmour, H.P.

Principal
Dr. Yashwant Singh Parmar
Govt. P.G. College, Nahan







NSS Report/2022-23/023 NSS Register Page No 57 Date 18<sup>th</sup>to 20<sup>th</sup>October2022 Number Of Volunteers :- 35

### HPU Youth Festival Group (Music)

The NSS unit of Dr. Y.S. Parmar Govt. P.G. College, Nahan, actively participated in the HPU Youth Festival Group-2 (Music) held from 18th to 20th October 2022. Selected NSS volunteers provided various predefined services during the festival.

NSS volunteers Miss Suhani Atri, Miss Tanya Sharma, and Mr. Himanshu Lalta demonstrated exemplary discipline and leadership during the event. Under the guidance of volunteer leader Mr Parvesh and Miss Gulshan, a team of 13 NSS members efficiently managed food distribution. Additionally, noteworthy contributions were made by other volunteers in accommodation and cleanliness tasks.

A revi