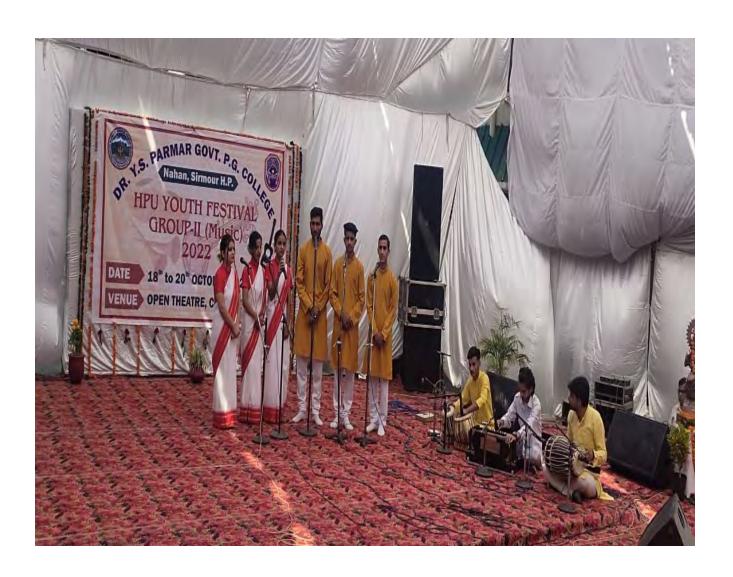

Shagun Malkotia

Team Manager, L1 Trainer,

Dr. YS Parmar Govt. College

Nahan

(Rupees one thousand five hundred only)

Dr. Zafar Ali, Assistant Professor

Govt. Degree College, Paonta Sahib