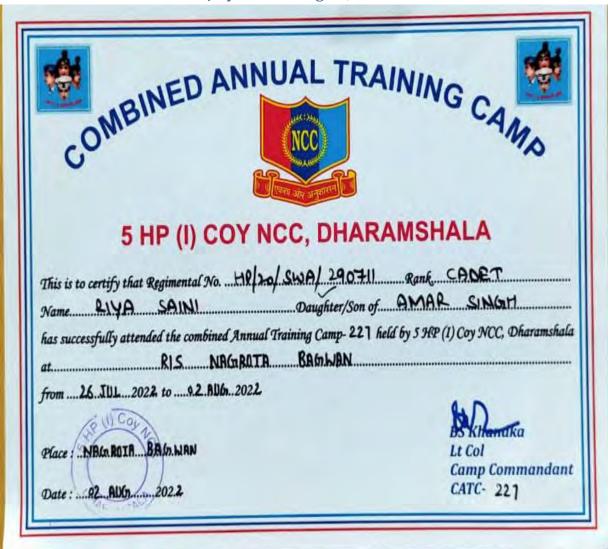

Signature of Academic Up-gradation Committee Members

1. Dr. Vikas Guleria

2. Dr. Anup Kumar

3. Dr. (Mrs.) Pankaj 4. Dr. Ravi Kant 5. Sh. Raj Devender Singh Gr-II

Principal

Dr YS Parmar Govt PG College

Nahan, Sirmour, HPI Dr. Yashwant Singh Panmar Govt. P.G. Collega. Nahan