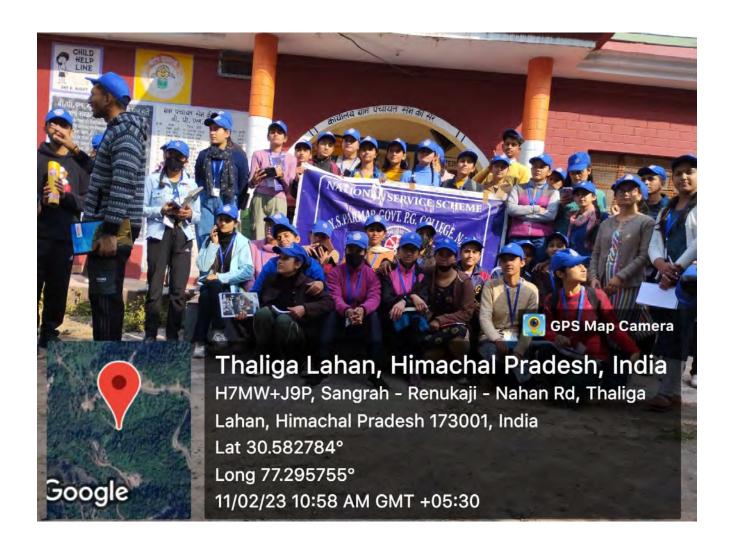

## 1. INTERNATIONAL YOGA DAY on 21st June, 22

Organizer Paricipant (Name & Signature)

Principal Govt, Plaincipal ege Nahan

NSS Report/2022-23/001

NSS Register Page No 47

Date 21th June 2022

Number Of Volunteers :- 60

International Yoga Day Celebration

Under the collective initiative of the NSS, NCC, and R&R units of this college, a grand celebration of International Yoga Day was organized on the college premises on the 21st of June 2022. This event was conducted in accordance with Letter Number 128 dated 12<sup>th</sup> June 2022. The program witnessed active participation from various units, with 60 volunteers and 20 teachers joining in the festivities. The inauguration of the event commenced with sessions led by esteemed yoga instructors, enlightening participants about the profound significance of yoga. The enthusiastic involvement of college students and staff members ensured the successful observance of International Yoga Day. Through various yoga asanas and pranayama exercises, participants experienced physical rejuvenation and mental tranquility.