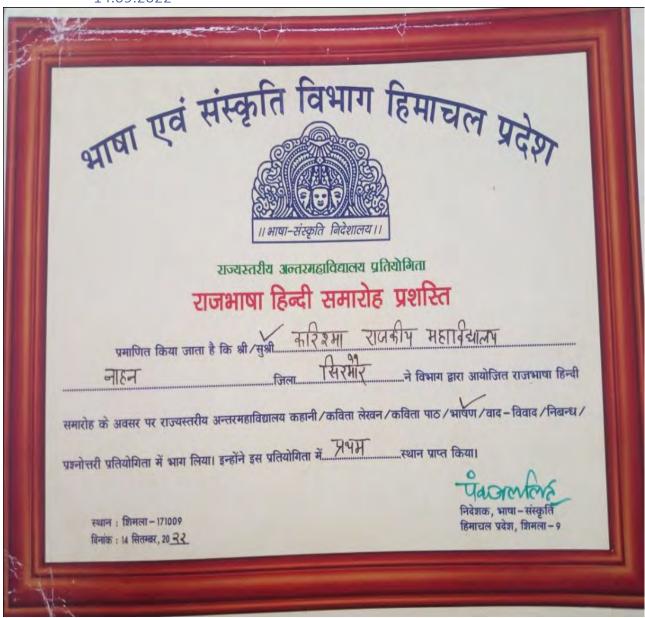

7. FIRST PRIZE IN STATE LEVEL INTER-COLLEGE DECLAMATION COMPETITION ON 14.09.2022

 THIRD PRIZE IN STATE LEVEL INTER-COLLEGE ESSAY WRITING COMPETITION ON 14.09.2022

9. THIRD PRIZE IN FOLK DANCE IN DISTT. LEVEL COMPETITIONS DURING YOUTH FESTIVAL BY NYK