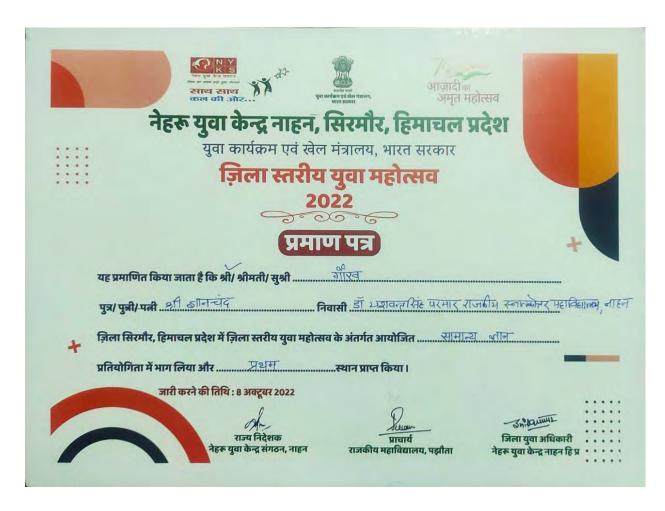

|      | साथ साथ अण्डादीका अमृत महोत्सव                                                                                                                                              |
|------|-----------------------------------------------------------------------------------------------------------------------------------------------------------------------------|
|      | नेहरू युवा केन्द्र नाहन, सिरमौर, हिमाचल प्रदेश                                                                                                                              |
| :::: | युवा कार्यक्रम एवं खेल मंत्रालय, भारत सरकार<br>ज़िला स्तरीय युवा महोत्सव                                                                                                    |
|      | 2022                                                                                                                                                                        |
|      | प्रमाण पत्र 🕂                                                                                                                                                               |
|      | यह प्रमाणित किया जाता है कि श्री/ श्रीमती/ सुश्रींकर्ज न्योहान                                                                                                              |
|      | पुत्र/पुत्री/पत्नी भी जागपाल सिंह निवासी याजकीय स्नारकोत्वर भशाविद्यालये, नाहन                                                                                              |
| +    | ज़िला सिरमौर, हिमाचल प्रदेश में ज़िला स्तरीय युवा महोत्सव के अंतर्गत आयोजित<br>प्रतियोगिता में भाग लिया औरस्थान प्राप्त किया।                                               |
| 7    | जारी करने की तिथि : 8 अक्टूबर 2022<br>राज्य निदेशक प्राचार्य जिला युवा अधिकारी<br>नेहरू युवा केन्द्र संगठन, नाहन राजकीय महाविद्यालय, पड़ाँता नेहरू युवा केन्द्र नाहन हि प्र |