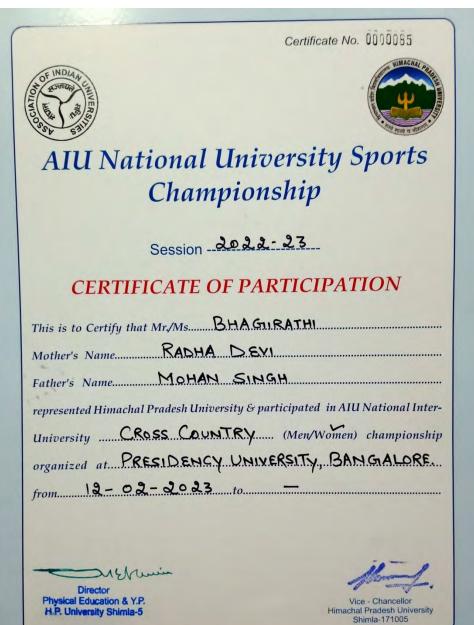

Principal Organising College Director
Phy. Edu. & Youth Programmes
Himachal Pradesh University

(

2024/2/9 10:14

3. WINNER OF X COUNTRY (W) AND PARTICIPATION IN AIU NATIONAL UNIVERSITY SPORTS CHAMPIONSHIP ON 12.02.2023