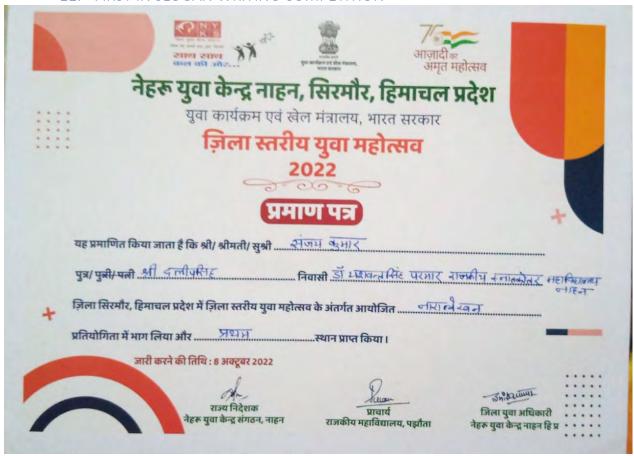

|      | साथ साथ अण्डादीका अमृत महोत्सव                                                                                                                                              |
|------|-----------------------------------------------------------------------------------------------------------------------------------------------------------------------------|
|      | नेहरू युवा केन्द्र नाहन, सिरमौर, हिमाचल प्रदेश                                                                                                                              |
| :::: | युवा कार्यक्रम एवं खेल मंत्रालय, भारत सरकार<br>ज़िला स्तरीय युवा महोत्सव                                                                                                    |
|      | 2022                                                                                                                                                                        |
|      | प्रमाण पत्र 🕂                                                                                                                                                               |
|      | यह प्रमाणित किया जाता है कि श्री/ श्रीमती/ सुश्रींकर्ज न्योहान                                                                                                              |
|      | पुत्र/पुत्री/पत्नी भी जागपाल सिंह निवासी याजकीय स्नारकोत्वर भशाविद्यालये, नाहन                                                                                              |
| +    | ज़िला सिरमौर, हिमाचल प्रदेश में ज़िला स्तरीय युवा महोत्सव के अंतर्गत आयोजित<br>प्रतियोगिता में भाग लिया औरस्थान प्राप्त किया।                                               |
| 7    | जारी करने की तिथि : 8 अक्टूबर 2022<br>राज्य निदेशक प्राचार्य जिला युवा अधिकारी<br>नेहरू युवा केन्द्र संगठन, नाहन राजकीय महाविद्यालय, पड़ाँता नेहरू युवा केन्द्र नाहन हि प्र |