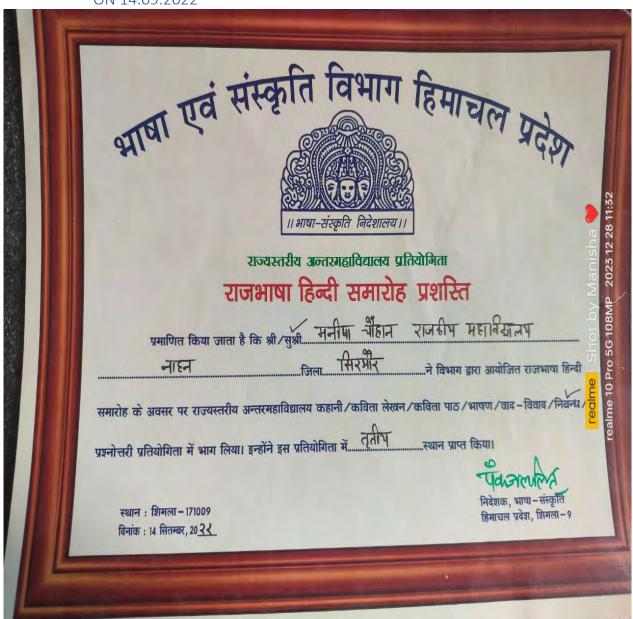

7. FIRST PRIZE IN STATE LEVEL INTER-COLLEGE DECLAMATION COMPETITION ON 14.09.2022

 THIRD PRIZE IN STATE LEVEL INTER-COLLEGE ESSAY WRITING COMPETITION ON 14.09.2022

9. THIRD PRIZE IN FOLK DANCE IN DISTT. LEVEL COMPETITIONS DURING YOUTH FESTIVAL BY NYK