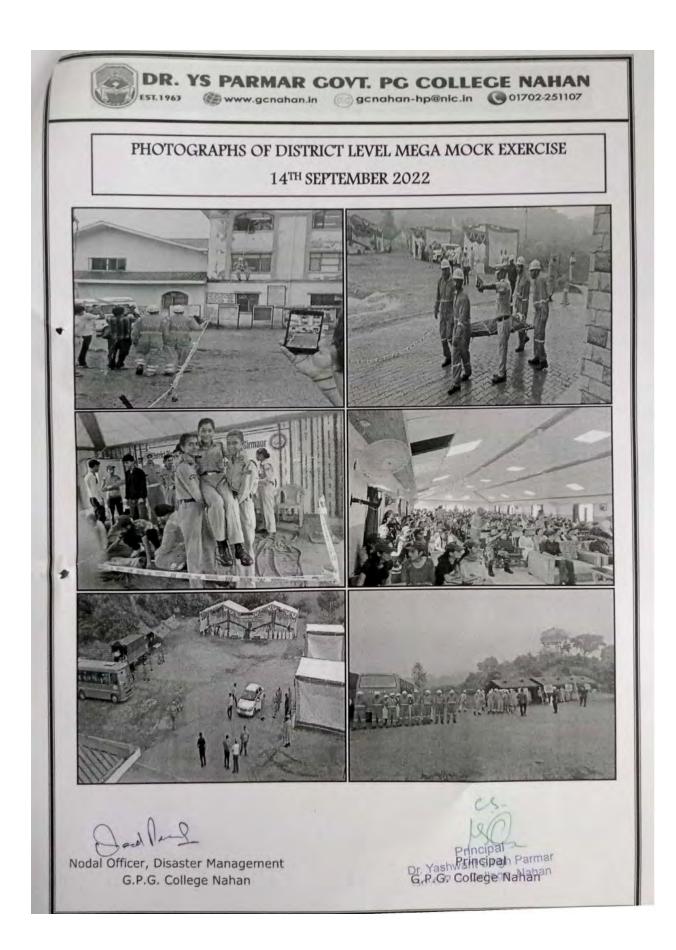

## CONTENTS

| ١.  | SC                | DFT SKILL DEVELOPMENT                                                                                                                                            | 3    |
|-----|-------------------|------------------------------------------------------------------------------------------------------------------------------------------------------------------|------|
|     | A.                | GRADUATE ADD ON PROGRAMME: EEE (ENGLISH, ENTREPRENEURSHIP AND EMPLOYABILITY) .                                                                                   | 4    |
| II. | LA                | NGUAGE AND COMMUNICATION SKILLS                                                                                                                                  | . 12 |
|     | 1.<br>NATI        | PAPER READING CONTEST ON TOPIC "THE DECLINE OF LITERATURE INDICATES THE DECLINE OF ION" ON 21.03.2023                                                            |      |
|     | 2.                | SHORT STORY WRITING ON 18.03.2023                                                                                                                                | . 15 |
|     | 3.<br>2023        | DEBATE CONTEST ON THE TOPIC "SHOULD HISTORY OF INDIA BE RE-WRITTEN?" ON 20 <sup>TH</sup> MARC<br>3 17                                                            | Ή    |
|     | 4.<br>COM<br>2023 | AN INTER-COLLEGE COMPETITION DECLAMATION, SLOGAN WRITING AND RANGOLI<br>IPETITION ON RIGHT TO INFORMATION BY DISTRICT ADMINISTRATION, NAHAN ON 25TH MARG<br>3 19 | СН   |
|     | 5.<br>RETA        | DEBATE COMPETITION ON THE THEME "SHOULD THE UNITED NATIONS BE SCRAPPED OR<br>AINED IN THE CHANGING GLOBAL ENVIRONMENT" ON 3 <sup>RD</sup> MARCH 2023             | . 20 |
|     |                   | LIFE SKILL                                                                                                                                                       | . 22 |
|     | 1.                | A WORKSHOP ON FIRST AID ON 27TH OF MARCH 2023                                                                                                                    | . 23 |
|     | 2.                | BLOOD DONATION CAMP BY NCC ON 27 <sup>TH</sup> NOVEMBER,22(NCC DAY)                                                                                              | . 28 |
|     | 3.                | BLOOD DONATION CAMP ON 13TH AUGUST 2022                                                                                                                          | . 31 |
|     | 4.                | MOCK DRILL & LECTURE ON DISASTER MANAGEMENT ON 14TH SEPTEMBER 22                                                                                                 | . 35 |
|     | 5.                | RALLY ON SAVE ENVIRONMENT SAVE LIFE ON 12TH SEPTEMBER 2022                                                                                                       | . 40 |
|     | 6.                | AWARENESS RALLY ON WORLD AIDS DAY BY RED RIBBON CLUB ON 1 <sup>ST</sup> DECEMBER 2023                                                                            | . 42 |
|     | 7.                | INTERNATIONAL YOUTH DAY CAMPAIGN" ON 12TH AUGUST 2022 TO 31ST AUGUST, 2022                                                                                       | . 44 |
|     | 8.                | QUIZ COMPETITION ON HIV/AIDS ON 3 <sup>RD</sup> DECEMBER 2023                                                                                                    | . 48 |
|     | 9.                | INTERNATIONAL YOGA DAY ON 21TH JUNE, 22                                                                                                                          | .49  |
|     | 10.               | INTERNATIONAL DAY AGAINST DRUG ON 26TH JUNE 2022                                                                                                                 | . 50 |
|     | 11.               | HANDS-ON-TRAINING ON FIRE HYDRATE SYSTEM ON 17 <sup>TH</sup> OCTOBER 2022                                                                                        | .51  |
| IV  | •                 | ICT/COMPUTING SKILLS                                                                                                                                             | . 52 |
|     | 1.<br>W.E.        | CERTIFICATE COURSE IN BASIC COMPUTER SKILLS/ OFFICE AUTOMATION IN FOUR BATCHES<br>F. 29.09.2022 TO 13.02.2023                                                    | . 53 |
|     | 2.<br>DECE        | POWER POINT PRESENTATION CONTEST ON HIV/AIDS & POSTER/SLOGAN COMPETITION ON 5<br>EMBER 2023                                                                      |      |
|     | 3.                | ADD-ON CERTIFICATE COURSE GST & INCOME TAX E-FILING                                                                                                              | . 62 |