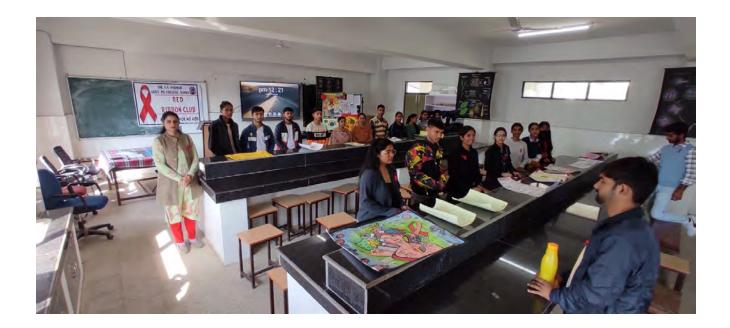

 Power Point Presentation contest on HIV/AIDS & Poster/Slogan Competition on 5<sup>th</sup> December 2023

Dr. Y.S.Parmar Govt. P.G. College Nahan, Dist. Sirmour

**Red Ribbon Club** 

Poster making/Ppt Competition December 5, 2022

#### Report

On December 5,2022, Red Ribbon Club organized Power point presentation Competition on HIV/AIDS and Poster /Slogan writing competition under world AIDS Day Campaign (December 1, 2022 to December 31,2022) in the department of Botany. Total 58 students attended it. Winners of competition were announced by Dr. Veena Rathour, Principal Dr. Y. S. Parmar Govt. P. G. College Nahan and given cash prizes.Signature campaign was also organized to make aware students and staff of the college about HIV/AIDS.