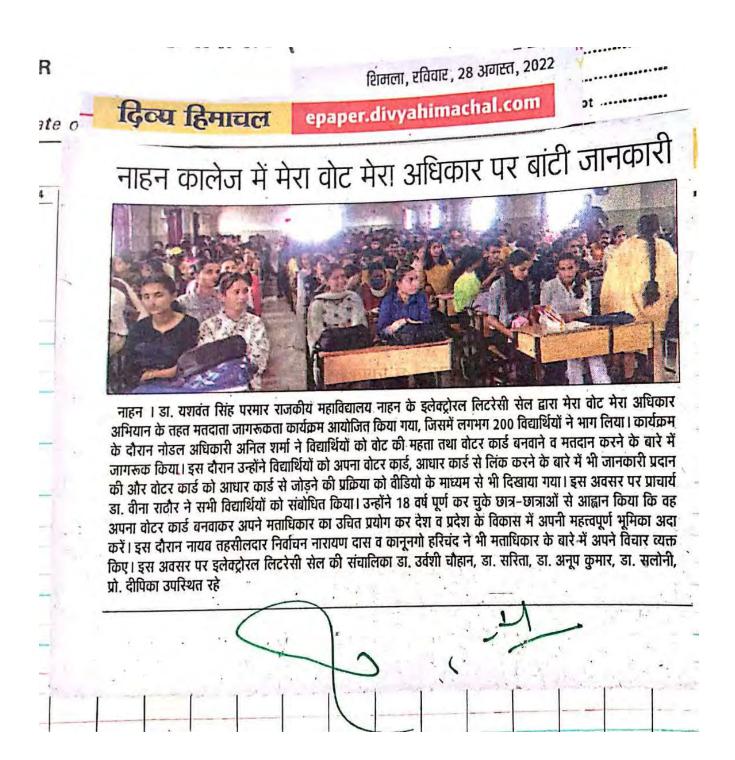

Electoral Literacy Club of Dr Y. S. Parmar, Government P. G. College, Nahan organised a poster making competition on topic "My Vote, My Right" on 3<sup>rd</sup> Sept., 2022 at 11:00 am in the Botany Lab (Room No-301), 31 students from different streams participated in the competition and prepared posters on the said theme. Principal Dr. Veena Rathore was the chief guest of the event. She addressed the participants and advised them to motivate their friends, relatives and family members to cast their votes during elections. She also advised the students to motivate their classmates and other fellow students who have attained the age of 18 to make their voter card as early as possible so that they can vote during the coming elections. Dr Rajesh Trehan and Dr Vikas Guleria were present in the event as judges. Both the judges interacted with students and applauded the participants for making beautiful and relevant posters on the theme.

Nodel officer Dr. Urvashi then addressed the students and told them about importance of Voting Rights, she also congratulated the participants for taking part in the event. All the members of Electoral Literacy Club Dr. Anup, Dr. Sarita Bansal, Dr. Pankaj, Dr. Saloni Sood, Dr. Veena Tomar, Ms. Preeti, Mr. M. R. Chauhan and Ms. Deepika were present during the event. Refreshments were then served to all the participants of the events. At the end, Dr. Urvashi the nodal officer formally thanked the chief guest, judges, committee members and student participants for making the event a great success.