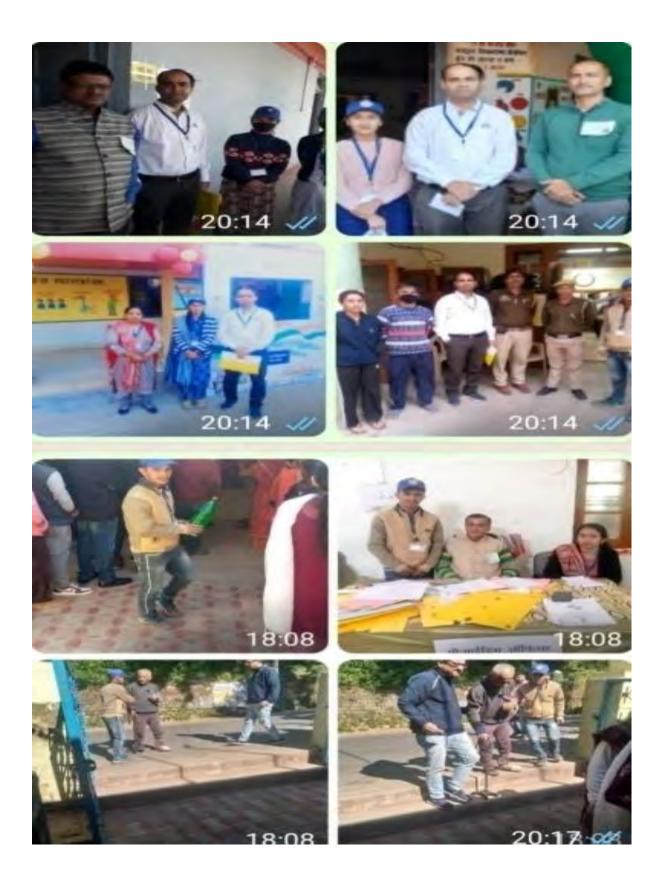

### 10. Social service by NSS volunteers at election booths during HP legislative Assembly Election

## DR. YS PARMAR GOVT. PG COLLEGE NAHAN

EST. 1963 Www.gcnahan.in Schahan-hp@nic.in 01702-251107

NSS Report/2022-23/025 NSS Register Page No 58 Date 12<sup>th</sup> November 2022 Number Of Volunteers :-10

## Contribution to Social Service at Election Booths during HP Legislative Assembly Elections

During the Himachal Pradesh Legislative Assembly Elections 2022, the NSS Unit of Dr. Y.S. Parmar Govt. P.G. College, Nahan, under the guidance of Shri Rajneesh (RO, Nahan) and Prof. (Dr.) Pankaj Chandak, made a significant contribution to the democratic process. On November 12,2022, at ten election booths in Nahan constituency, NSS volunteers Nitika Thakur, Shruti, Gulshan Bharadwaj, Mohinder Singh, Vinit, Priyanka, Priyanka, Nikita Sharma, Meharunisha, and Tushar extended their assistance to voters and booth workers from 08:00 AM to 05:30 PM. Their efforts strengthened democracy by aiding voters and booth

workers throughout the day. Dr Pankaj Chandak Prof. Monika NSS P.O. Dr. YSPGPG College Nahan NSS P.O. Dr. YSPGPG College Nahan