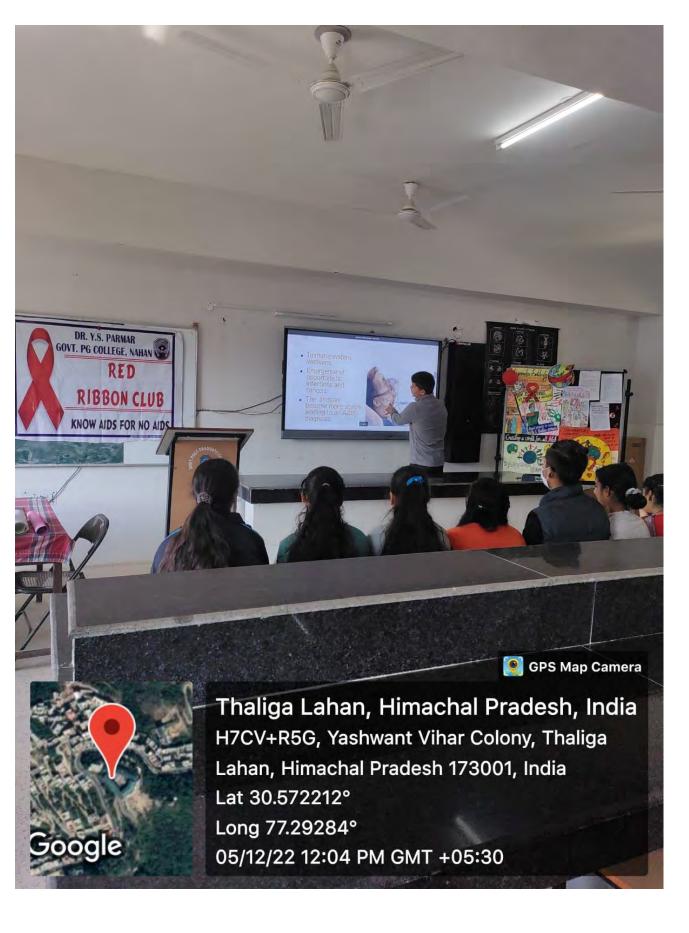

 Power Point Presentation contest on HIV/AIDS & Poster/Slogan Competition on 5<sup>th</sup> December 2023

Dr. Y.S.Parmar Govt. P.G. College Nahan, Dist. Sirmour

**Red Ribbon Club** 

Poster making/Ppt Competition December 5, 2022

#### Report

On December 5,2022, Red Ribbon Club organized Power point presentation Competition on HIV/AIDS and Poster /Slogan writing competition under world AIDS Day Campaign (December 1, 2022 to December 31,2022) in the department of Botany. Total 58 students attended it. Winners of competition were announced by Dr. Veena Rathour, Principal Dr. Y. S. Parmar Govt. P. G. College Nahan and given cash prizes.Signature campaign was also organized to make aware students and staff of the college about HIV/AIDS.