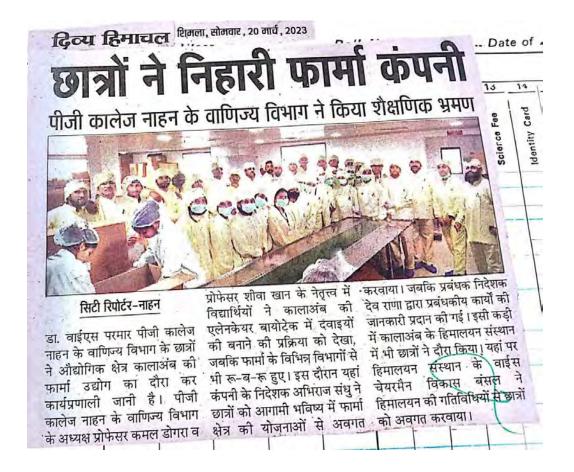

Name of Collaborating Agency: Himalayan Group of Professional Institutes. Kala Amb

Dr. Y. S. Parmar Govt. PG. College Nahan in collaboration with Himalayan Group of Professional Institutes, Kala Amb organized a one day visit to two Pharmaceutical Companies Nixi Laboratories Pvt. Ltd. Kala Amb and Alps Communication Pvt. Ltd. and Himalayan Group of Professional Institutes, Kala Amb under Student and Faculty Exchange Program.

Detail of the visit:

- At 9:30 am Principal Dr. Veena Rathore interacted with the students of BSc and BA 3<sup>rd</sup> Year and explained them the importance of industrial visit and what they have to observe during this visit. Dr. Veena Rathore wished the students and faculty members accompanying them
- At 10:00 am students started off for the first industry i.e. Nixi Laboratories Pvt. Ltd. Kala Amb.
- 3. Around 10:45 am students reached the Nixi Laboratories Pvt. Ltd. Kala Amb
- 4. Sh. Akashdeep Singh the HR Manager of the Company explained the students about the various departments of Nixi Laboratories Pvt. Ltd like production Unit, Ware house packaging unit, their working and various products and then small groups of 20 students

each were made to visit each department every group of students was accompanied by their teachers.

- 5. Students then visited various departments and noted each and every detail they were explained by the employees of the industry. Students interacted with the employees and asked questions.
- Then around 12:30 pm we started off for the second industry i.e. Alps Communication Pvt. Ltd.
- 7. In Alps Communication Pvt. Ltd. students noted the working of the industry and interacted with the employees. Students visited all the departments of the industry.
- Around 2:30 pm we started for the Himalayan Group of Professional Institutes, Kala Amb. We reached there at 3:00pm.
- 9. All students were served refreshment by the institute and then students attended a Career Counselling Session by Dr. Simarjeet Singh Bawa. Director of Himalayan Group of Professional Institutes on "Careers after Graduation" topic. After the session students also visited various departments of the institute. Students observed the working and culture of a professional institute.
- 10. The Visit came to end at 5:00 pm. We started off back and reached Nahan around 6:00 pm.
- 11. All students were very happy and felt motivated.