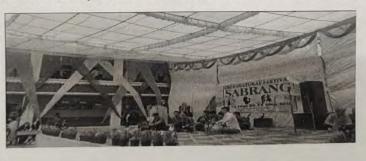

## 12. Organization of CSCA Cultural Festival 'SABRANG by students on 28th March 2023

## Dr. Y. S. Parmar Govt. PG .College Nahan (R&R Unit )

Reports of the activities performed during session 2022-23 by the Rovers and Rangers Unit of Dr. Y .S. Parmar. Govt. P. G College Nahan.

Dated: 28th March 2023

#### R&R REPORT

| Sr. No. | Particulars                           | Details                             | Remarks |
|---------|---------------------------------------|-------------------------------------|---------|
| 1       | Name of the Department/Unit/Agency    | R&R unit                            |         |
| 2       | Name of the Activity                  | CSCA Cultural function<br>(Sabrang) |         |
| 3       | Name of Collaboration Agency(If Any)  | BS&G India                          |         |
| 4       | Number of student Participants        | 15                                  |         |
| 5       | Number of Teacher Participants        | N/A                                 |         |
| 6       | Number of Guest Participants (If Any) | N/A                                 |         |
|         | Brief Report:                         |                                     |         |

Govt. P.G. College Nahan, College Students Central Association (CSCA) Organized the CSCA Cultural function (Sabrang) on 28<sup>th</sup> March 2023 at 10:30 AM in the open Theatre of the College. Dr. Veena Rathore, worthy Principal of our college was the Chief Guest of the function. R&R Units volunteers Participated in this function as Service R&R and participated in various cultural activities.