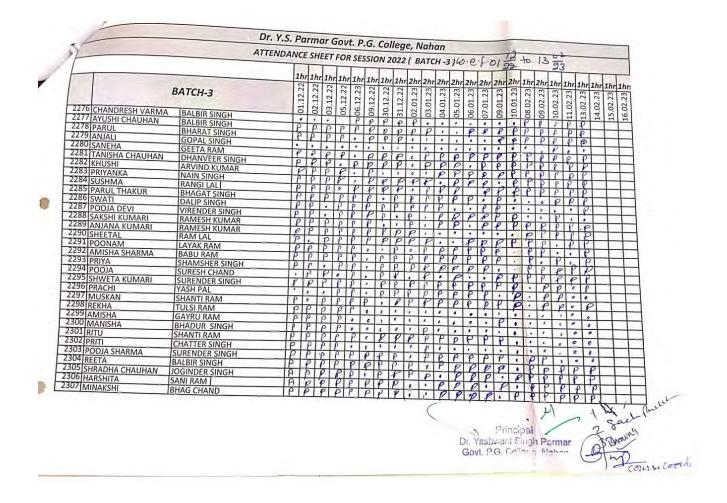

| -  |      |                                   | Dr. Y.S. Par<br>ATTENDANCE | ma   | r G      | ov       | t. F     | .G  | i. C     | oll      | one      | -        | ahe      |          | -        | -        | -        | -        | -        | -        | 2   | -        | _        |          | -       |                   |
|----|------|-----------------------------------|----------------------------|------|----------|----------|----------|-----|----------|----------|----------|----------|----------|----------|----------|----------|----------|----------|----------|----------|-----|----------|----------|----------|---------|-------------------|
| -  | -    |                                   | ATTENDANCE                 | SHI  | EET      | FOR      | RSE      | 122 | ON       | 201      | -ye      | , 14     | unc      | in (     | ٥        |          | -        | 10       | 1        |          | 1   | 9        | -        | _        | -       |                   |
| -  |      |                                   |                            | 114  | - 16     | - 16     | h = 1    | 551 |          | 202      | 21       | BAT      | CH -     | 4)(      | J.6      | if.      | 01       | 00       | 1        | 01       | 3   | 52       |          |          |         |                   |
|    |      |                                   | ATTENDANCE                 | 22   | 21       |          | 3 1      | nr. | ihr.     | 1hr      | :14      | :1h      | :2h      | :2h      | 2h       | 2h       | . Zhr    | Thi      | 2hr      | 2hr      | 1hr | 2hr      | 1hr.     | 1hr.     | 1hr:    |                   |
|    |      | BA                                | ATCH-4                     | 12.  | 12       | 03 12 25 | 12.21.CU | 7.7 | 06.12.25 | 09.12.22 | 30.12.22 | 31.12.25 | 02.01.25 | 03.01.25 | 04.01.25 | 05.01.25 | 06.01.25 | 07.01.25 | 52.10.00 | 10.01.25 | 5   | 09.02.25 | 10.02.25 | 11.02.25 | 3.02.25 |                   |
| -  | 2308 | NEELAM                            |                            | 01.  | 02.1     | ~        |          | 5.1 | 6.1      | 9.1      | 0.1      |          | 0        | 0        | 0        | 0        | 8        | 5        | 0        | 0        | 0   | 0        | 07       | 03       | 02      |                   |
| -  | 2309 | AMITA                             | INDER SINGH                | P    | TP       | T        |          | 3   | 0        | 0        | m        | m        | 0        | 0        | 0        | 0        | 8        | 6        | 60       | 10       | 80  | 60       | 10       | 11       | 13      |                   |
| -  | 2310 | MANISHA DEVI                      | SURENDER SINGH             | P    | 10       |          | 21       | 5   | F.       | P        | μ.       | 1        | P        | 1        | P        | P        | P        | P        | P        | P        | P   | 1.       | P        | P        | P       |                   |
| -  | 2311 | IVIANISHA DEVI                    | DURGA RAM                  | 11   | 10       | 1        | 10       | -   | R        |          | 15       | ·        | P        | P        | P        | P        | P        | 1        | P        | P        | LP  | P.       | R        | P        | P       |                   |
| -  | 2312 | DIKSHA CHAUHAN<br>ASHWANI CHAUHAN | ATTER SINGH                | P    | P        | P        | 1        | 4   | 5        |          | 1        | 18       | 1        | P        | P        | p        | P        | 1        | P        |          | -   |          |          |          |         |                   |
| -  | 2313 | RITA DEVI                         | NARESH KUMAR               | 1.   | 6        |          | K        | 0   | 0        | 0        | 0        | 10       | 8        | P        | P        | 1º       | P        | X        | P        | P        | P   | P        | P        | P        | 9       |                   |
| -  | 2314 | SAKSHI SHARMA                     | KEDAR SINGH                | 0    | 10       | - 1      | 2        | D   | Þ        | 1        | P        | 15       | P        | 0        | 1        | r        | 10       | P        | H        | P        | 0   | 1º       | 1        | 8        | P       |                   |
| -  | 2314 | SHEETAL                           | GYAN                       | P    | 1.       | +        | 0        |     | -        | P        | D        | 1        | P        | 10       | P        | 10       | P        | P        | Y        | P        | 1   | 1        | r        | P        | P       |                   |
| -  | 2315 | AASTHA                            | BELI RAM                   | 10   | P        | P        | 17       |     | -        | 1        | P        | ÷        | IF.      | r        | P        | T        | P        | P        | -        | 1.25     | 1   | -        | •        |          |         |                   |
| -  | 2317 | AASTHA                            | ROSHAN LAL                 | P    | T:       | P        | , ++     | -   | P        |          | P        |          |          | -        | 1.       |          | -        |          | -        |          | -   | -        |          | 8        |         |                   |
|    | 2310 | NIKITA CHAUHAN                    | NATER SINGH                | 8    | P        | 0        | 7 7      | P   |          | P        | 12       | P        | 0        | P        | ľ        | P        | io       | 0        |          | -        | -   | -        | -        | ÷        |         |                   |
|    | 2210 | RITIKA TOMAR                      | DHANVEER SINGH             | 8    | P        | 1.       | -        | P   | P        | P        | P        | D        | 6        | R        | P        | D        | 10       | F        | 1        | -        |     | -        |          | •        |         |                   |
| -  | 2320 | KRISHMA KUMARI<br>RITIKA          | JAGPAL SINGH               | 1    | P        | P        | 18       | 1   | P        |          | D        | 0        | 10       | P        | 12       | 1        | F        | F        | P        | -        | -   | -        |          |          | -       |                   |
| -  | 2320 | ANCHAL SHARMA                     | RAJU                       |      | •        | P        | 6        | 2   | 1        | P        | 1:       | 1        | 1        | 1%       | 11       |          | 1        | 1        | P        | -        | 2   | -        | · ·      |          |         |                   |
| -  | 2322 | RENU BHARDWAJ                     | RAGHUVEER SINGH            | P    | P        | 1:       | P        |     | P        | P        | 3        | 1        | P        | P        | P        | V        | P        | P        | 1        | -        | 12  | 8        | 0        | P        | P       |                   |
| -  | 2323 | NANDINI                           | RAMCHANDER BHARDWAJ        | P    | P        | P        | 6        | 2   |          | P        | P        | P        | P        | P        | 1.       | P        | P        | P        | P        | P        | 10  | P        |          |          | è       |                   |
| -  | 2324 | DIVYA CHARNALIYA                  | ANIL KASHYAP               |      | i e      | 8        | 2.       | -   | P        |          | 1        |          | 1        | 1        | R        | P        | 1.       | P        | P        | P        | 1r  | P        | R        | 6        | 1       |                   |
| -  | 2325 | ABHISHEK NARNOL                   | MANOJ CHARNALIYA           | 1.   | 8        | 1.       | 18       | 2   | P        |          | P        |          |          |          | P        | 1        | P        | 1.       | T        | -        |     | 1.       | 14       |          |         |                   |
| -  | 2326 | AKSHAY KUMAR                      | TARA CHAND                 | P    | 1        | 18       | 10       | 7   | P        | P        | 11       | 4        | P        | 8        | •        | P        | R        | P        |          | P        | P   | 0        | 10       | P        | 0       | 1                 |
| -  | 2320 | AARUSH                            | RANDEEP KUMAR              | \$   | P        | P        |          |     | P        | P        | 0        | P        | P        | Ø        | P        | P        | P        | R        | 100      | P        | 10  | D        | P        | 10       | 12      | 1                 |
| -  | 2328 | PALLAVI THAKUR                    | MUSTKEEM                   | P    | V        | P        | E        | 2   | P        | f        | t        | e        | P        | 1        | 18       | P        | 1        | P        |          | 1.       | 10  | P        | 1.       | 6        | P       | 1                 |
| -  | 2329 | SAKSHI                            | OM SINGH                   | P    | 15       | 12       | 15       | 2   |          | r        | P        | 1        | P        |          | P        | P        | P        |          | 14       |          | P   | 1.       | P        | 10       | P       | 1                 |
| 1  | 2330 | RITA DEVI                         | RAJENDER SINGH             | T_   | R        | IP       | 15       | -   | P        | •        | ř,       | P        | K        | P        | 4        | P        |          | P        | P        | 1        | 10  | 1        | 1.       | 14       | 1       | 1                 |
| 15 | 2331 | KRITIKA THAKUR                    | KEDAR SINGH                | P    | K        | ·        | 1        | 2   | 1        | •        | 1        |          |          | •        | 1        |          | P        | 1        | 8        | •        | 1   |          |          | 1        |         | 1                 |
| -  | 2332 | VANSHIKA SHARMA                   | RANVIJAY SINGH             | P    | 1        | 15       | -        |     | ÷        | Po       | 1        | 1        |          | 1        | P        | 11       | IP       | •        |          | P        |     | 1        | T        | 1        |         | 1                 |
| -  | 2333 | NISHA                             | OM PRAKASH<br>KHAJAN SINGH | P    | 9        | 1P       | 1        | 51  | K        | 1        | 1        |          | 1        |          |          | P        | 1        | P        | i        |          | 12  |          |          |          | 1.1     | 1 stanting of for |
| -  | 2334 | TANYA                             |                            | 19   | P        | -        | _        | 2   | 5        |          | 1        | 10       | 1.       | 1        | 11       | 1        | 1 .      | . *      | Y        | P        | P   | 4        | -        | 1        | 1       | 7 or gorunn g ves |
| -  | 2335 | PRIYANKA                          | BALBIR SINGH               | · .  | -        | -        | 1        |     | r        | P        | 6        | 5        | IP       | P        | F        | R        | P        | P        | P        |          |     | 1        |          |          | 11      | 1                 |
| -  | 2336 | KRISHNA                           | BABU RAM                   | 1    | -        | -        |          |     | -        |          | 16       | 1        |          | P        | 1        | 16       | 1        |          |          |          |     | 1        |          | 1        |         | 10                |
| -  | 2337 | AMISHA-SHARMA                     | SURENDER SINGH             |      | -        | -        | 1        | -   | -        |          | 1        | 1        | 1.45     | '        | P        | r        | 1.       |          | P        |          |     | 1        |          |          |         | stomatice of Teo  |
|    | 2007 | AIVIISHA SHARMA                   | VUAY KANT                  | · P. | 1-munite | ****     |          |     | il site  |          |          |          |          | - 4      | 1 33     |          | - 1      | 1.00     | 12       |          |     | 20       |          |          |         | = 2 Sach fur      |

1 Principal Dr. rsshvant Singh Parmar Govt. P.G. College, Nahan

23 Bhanny Course Cosodina