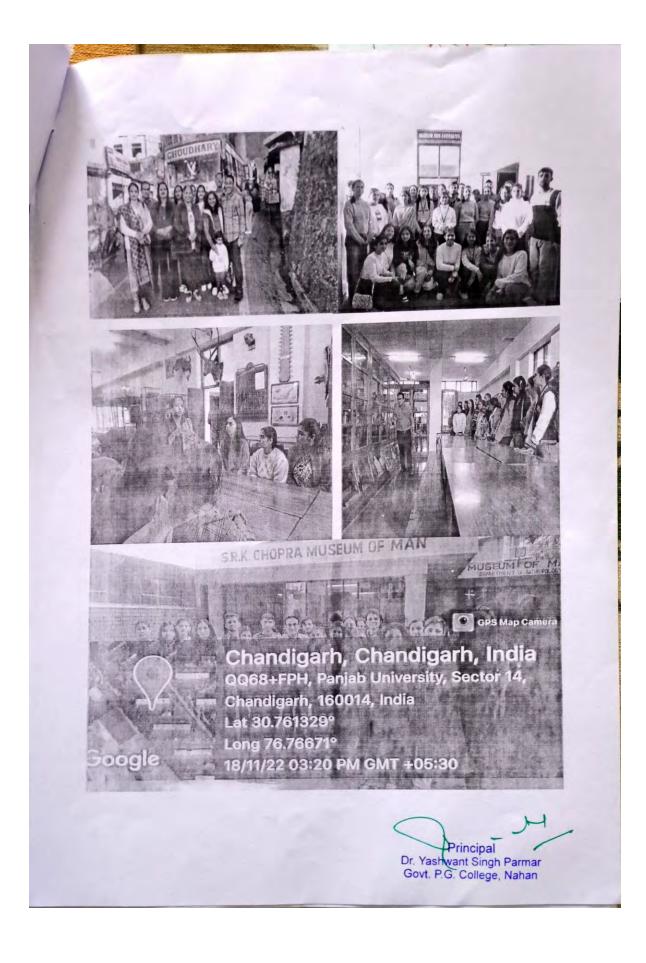

#### Report

One day visit to Museum of Zoology and Anthropology at Panjab University, Chandigarh.

#### Introduction:

On the 18<sup>th</sup> November, 202**2**, a visit was made to the Museum of Zoology and Anthropology at Panjab University, Chandigarh. Students were briefed about the visit by worthy Principal Dr. Veena Rathore Dr. Y.S. Parmar Govt. P.G. College Nahan. About 40-45 students were accompanied by Dr. Vikas Guleria, Dr. Vineet Kumar and Dr. Saloni Sood. The museum is located within the university campus and showcases a vast collection of specimens and artifacts related to zoology and anthropology. The visit was aimed at gaining a deeper understanding of the diversity of animal and human life and their interrelationships.